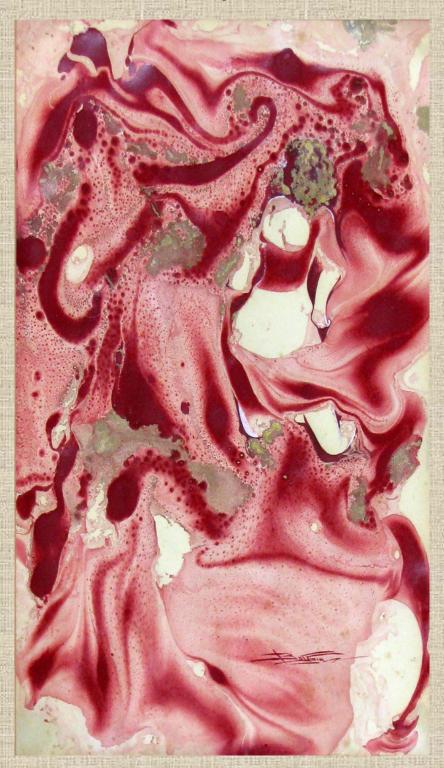

# Acrylic Water Painting Technique

Robert Baldwin was an experimenter. He was always trying new things and new ways of doing art. One of those tests was an 'acrylic water painting technique' whereby he would position a pan filled with water on the floor and put in drops of acrylic paint. Then the paint could be swirled or marbled with a brush or a comb. The result was a myriad of colors and patterns floating on the surface of the water. When he had created the pattern he wanted (or liked!), he would take a piece of glossy art paper and place it on the water's surface thereby transferring the paint to the paper. He would then remove the paper, review the pattern, and if he liked it, he would hang it to dry.

After the paint and paper had dried, he would place the paper on his art table and look at it to see if it reminded him of anything. It was kind of like an artist's Rorschach Test! When he got a thought he would proceed to draw, with pen and ink, on the paper, using the colored pattern as part of the picture. The final result was a picture which, because of his particular talent with line-drawing, looked very sophisticated and attractive. He only made a limited number, but he was so pleased with the results that he had them hung in his living room as the major art decoration. Here are two that we have collected of the number that have been created. Valuing them is something of a challenge because of the uniqueness of the technique, but we have tried. You can read our assessment logic on page six of this site. All paintings are, of course, originals and are currently in the possession of family members.

#### - The Collection of Mark Baldwin -

'Fantasy - 1967'
Acrylic on water
Valued at \$800.00 in 2015
Actual picture size - 7"x 11.25"

'The Ovum - 1967'
Acrylic on water
Valued at \$700.00 in 2003
Actual picture size - 8"x7"