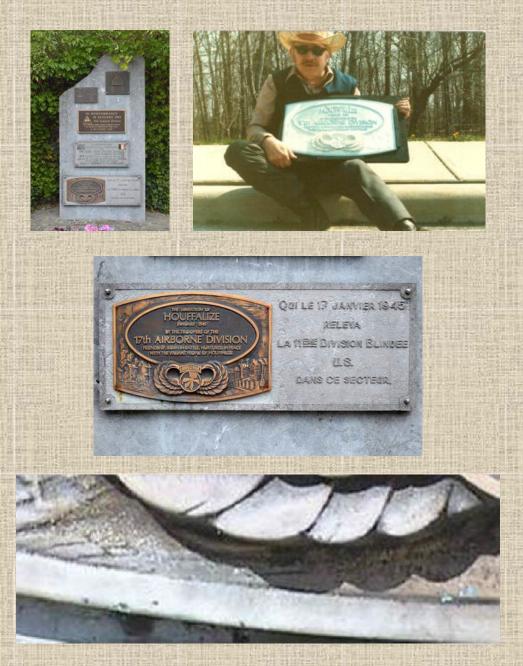

He was invited to design a number of memorials for military posts in the United States as well as a D-Day Memorial in Normandy, France and a plaque on a Battle of the Bulge Monument in Houffalize, Belgium. He designed the cover of the book 'We Jumped To Fight' by Col. Edson D. Raff. Probably his most well-know design was *The Airborne Walk* at Ft. Benning, Georgia. He had requested that a portion of his ashes be spread there. But, alas, that was not possible. His signature was discretely applied to all of these monuments and plaques. Look for them some day!

Robert Baldwin was an artist and former mayor of South Plainfield, New Jersey from 1956-1962 and his pencil, watercolor, and pastel paintings were created by him from sketches made during and after his military service. He operated a commercial art and advertising agency as a profession, but in his retirement he was very active with veterans' groups and designed a number of memorials including the *Airborne Walk* at Ft. Benning, Georgia and others in Normandy and Houffalize, Belgium (Battle of the Bulge).

He was invited to design a number of memorials for military posts in the United States as well as a D-Day Memorial in Normandy, France and a plaque on a Battle of the Bulge Monument in Houffalize, Belgium. He designed the cover of the book *We Jumped To Fight* by Col. Edson D. Raff. Probably his most well-know design was *The Airborne Walk* at Ft. Benning, Georgia. He had requested that a portion of his ashes be spread there. But, alas, that was not possible. His signature was discretely applied to all of these monuments and plaques. Look for them some day!