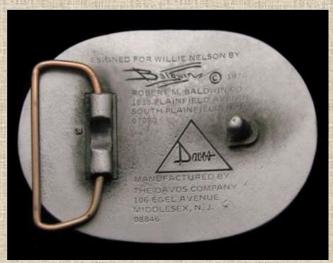

New Jersey Inspection Department of the division of Motor Vehicles, Local 518 - 1937-1977

Delta Queen Riverboat

Dragon Buckle - only one in existence

Willie Nelson - Only three finished pieces were made: two in brass and one in chrome as pictured. The owner of the original prototype which was proposed to Willie Nelson is unknown, though it was sold on eBay on February 11, 2012. The chrome and the second brass pieces are owned by Baldwin family members.

Willie Nelson - There are also known to be three partially finished pieces in circulation: one with partial brass plate (apparently a prototype for the original sent to Willie Nelson) and two in pewter. The owner of the brass prototype is Ms. Danielle Purnell of Milton, Florida. The owner of one of the pewter buckles is Corey Moseley of Celebration, Florida. The owner of the other pewter piece is unknown, though it was sold in February of 2018 on eBay. The last known sale price of this buckle was \$75.00.