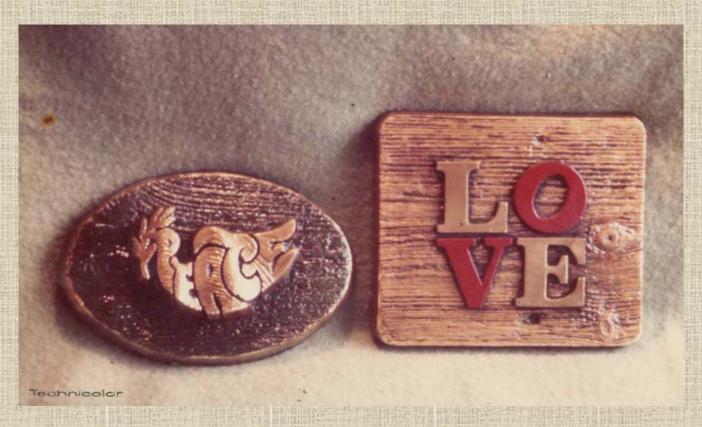

#### Peace and Love

Foam plastic reproductions from molds made from original pieces by Robert Baldwin. Pieces sold for \$25 individually.

Adaptations of original art by Robert Baldwin reproduced in foam plastic as backgrounds for weather recording instruments. Pieces sold individually, depending on the equipment mounted within them, for between \$50 to \$80.