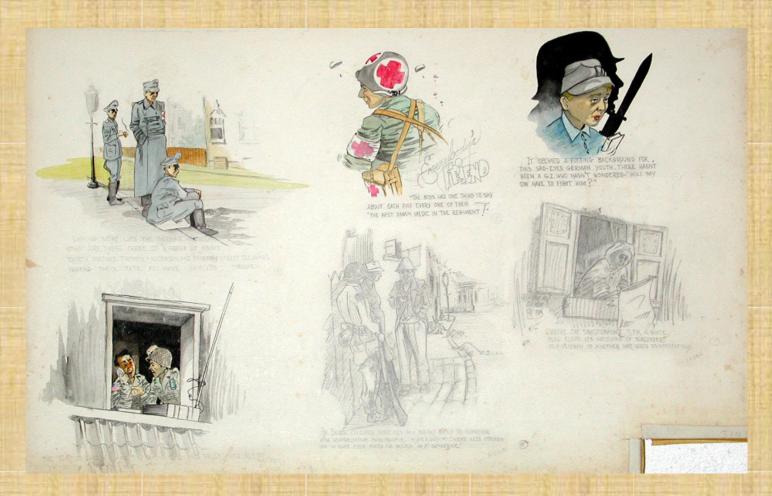

"Street Sketches" with captions
Berlin - 1945 - original sketches
(Value - \$2,000.00 - original size - 21.75"x14.0")

"Street Sketches" with readable captions

Berlin – 1945 - original sketches - attachment to original in plastic holder

"NAM" - 1968 In the artist's eye.

"Enough!"
Marines, South Pacific WWII
In the artist's eye.

"Incoming CG4A Gliders" Wesel 1945

"Street Sketches" with captions
Berlin - 1945

"Looking North Down Adolph Hitler Strasse" Essen - April 11, 1945