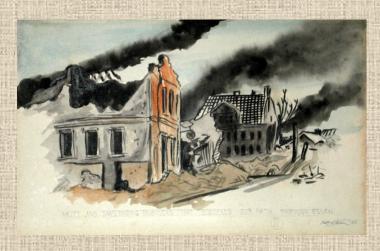

"Mute and smoldering reminders that bordered our path through Essen." Inscription on front of painting. Original sketch - 1945 (Value - \$1,500.00 - original size - 9.75"x6.125")

BY MIGHT THE SKIES WERE ABLAZE WITH WIERD COLORS AND SHADOWS AS FARM HOUSES AND TOWNS BLAZED FURIOUSLY. IN THESE PLACES SOME FAMATICS CHOSE TO FIGHT IT OUT REGADLESS OF COST

#### "Blazing Skies"

"By night the skies were ablaze with weird colors and shadows as farm houses and towns blazed furiously. In these places some fanatics chose to fight it out regardless of cost."

Original sketch - 1945.

(Value - \$1,500.00 - original size - 11.75"x4.875")

"General Anthony C. "Nuts" McAuliffe
Commander of the 101st troops at Bastogne, Belgium
who delivered the famous reply of "Nuts" when asked by the
Germans to surrender. Robert Baldwin created the artwork for this award.
(Value - \$800.00 - original size - 8"x10")