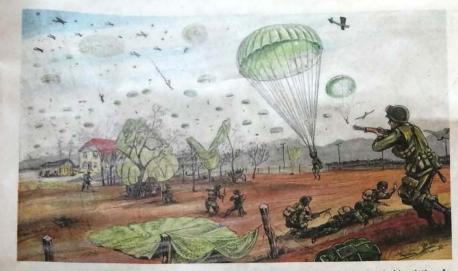

"Look For the Red Roof"
Operation Varsity - over the Rhine
March 24 - 10+ O'clock - "DZ W" - 1990
(Value - \$1,500.00 - original size - 24"x16.5")

"NAM" - 1968 Artist's vision - 1993. (Value - \$1,000.00 - original size - 21.375"x14.25")

chute opened and it seemed like I was floating over a gigantic corn popper, occasionally split by the rip of a Jerry Schmizer (machine gun).

Got on the ground, took me an age it seemed to get out of my chute, and get out my rifle. I got up and tried to run. I was between two houses (ed.- see paintings "Look for the Red Roof" and "The Drop Zone" below) from which the Jerrys were blazing away. Had 2 bags full of ammo and grenades strapped to me and in the jump the strap broke and my harness also was tangled up. Well, with all this and my pockets full, I'd stumble a ways then trip and fall, exhausted and my throat parched. I somehow got between those houses and into the woods. Others were not so lucky. How I made it I'll never know.

"The Drop Zone" March 24, 1945 - 10:08 O'Clock N.W. of Wesel, Germany

"Combat - Over the Dead"
The Drop Zone - Land of the Quick or the Dead

"Mute and smoldering reminders that bordered our path through Essen." Inscription on back of painting.