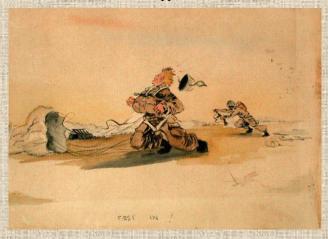

"First In"
The guy who gets there first and is the target. Artist's vision circa 1993.
(Value - \$1,000.00 - original size - 9.75"x7.75")

"Big and Little Steves" (photo) (Value - \$20.00 - original size - 7.5"x9")

"First In"
The guy who gets there first and is the target.
The artist's vision.
(Picture 3 of 23)

"The Hunter is Starving"
Operation Dragoon - 1944 - Southern France
509 Parachute Infantry Combat Team
The artist's vision. (Picture 4 of 23)