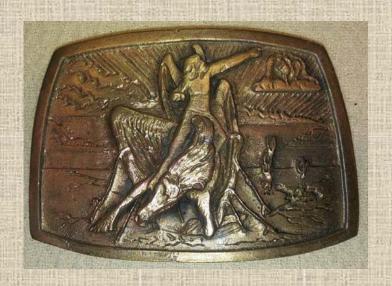

#### Commemorative Belt Buckles

These belt buckles were produced by Robert Baldwin between 1970 and 2003 to honor special commemorative events for organizations and/or military groups. All designs are unique to the event and were originally sculpted in clay from which a rubber mold was made which could accept the white metal (similar to pewter) which Robert used to replicate his pieces. He personally melted the metal with his own smelter, poured each buckle, had it plated and finished it off by painting or antiquing. They were sold for prices varying from \$15 for individual stock pieces to \$25 to \$50 for special designs which were commissioned by his clients. The higher prices were determined by design, event importance and quantity considerations. What you see here are just a few samples of his pieces. Some of the earlier pieces were created in partnership with the Davos Company of Middlesex, New Jersey with which Robert was associated. Others were produced solely by him. All designs contain the Baldwin Originals logo. There are many other pieces which were produced and if anyone has pictures of them which they would like to display on this site, those pictures will be gratefully accepted.

It should be noted that after Robert Baldwin's death in 2003 some of his unfinished work was sold by family members. These would have been unfinished pewter (white metal) or plating rejects. Though not as valuable as the finished, plated pieces, they were still, nonetheless, originally poured by Robert Baldwin. Unless otherwise indicated, all buckles pictured below are in the possession of members of the Baldwin family.