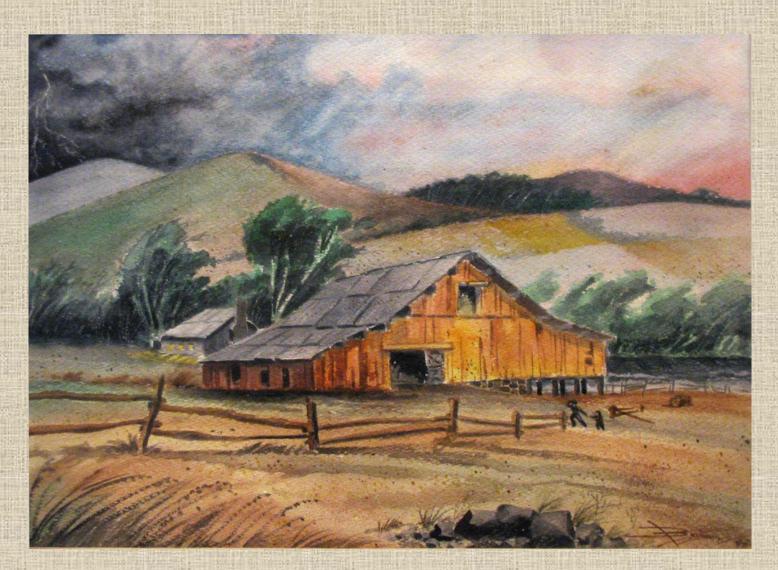

Ocracoke Light, Outer Banks, North Carolina - 1973
Valued at \$400.00 in 2015
Actual size - 11.5"x15"

Pennsylvania Farm - 1998 Valued at \$750.00 in 2015 Actual size - 21.5"x15.0"

Stark / Hark - 1995 Valued at \$200.00 in 2015 Actual size - 10"x14.5"