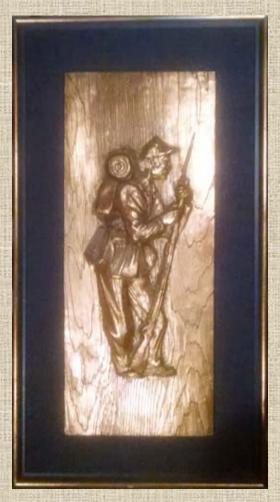

#### The Civil War Soldier Set

The *Civil War Soldier* set was sold both as a three-piece set as well as individually. The originals were sculpted in clay and castings were made from the original. It was then produced in Hydro-Stone and mounted both on wood (as seen above) or as a single unit with Hydro-Stone, wood-textured background. The pieces sold at \$50.00 individually and \$125.00 for the set. Originals in 2015 were valued at \$200.00 individually and \$800.00 for the set. If pieces are signed, the value would increase by \$100.00 per piece.

This Union soldier was created in 1965 by Robert Baldwin and given to his son Mark as a gift to him while at school at the University of Virginia: "To brighten up your dreary dorm room!" It is said to have been the only gold leafed and antiqued version of the soldier that was created. Though unsigned, there is an inscription on the reverse.

It is valued at \$500.00.