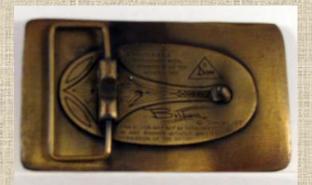

#### Commemorative Belt Buckles

These belt buckles were produced by Robert Baldwin between 1970 and 2003 to honor special commemorative events for organizations and/or military groups. All designs are unique to the event and were originally sculpted in clay from which a rubber mold was made which could accept the white metal (similar to pewter) which Robert used to replicate his pieces. He personally melted the metal with his own smelter, poured each buckle, had it plated and finished it off by painting or antiquing. They were sold for prices varying from \$15 for individual stock pieces to \$25 to \$50 for special designs which were commissioned by his clients. The higher prices were determined by design, event importance and quantity considerations. What you see here are just a few samples of his pieces. Some of the earlier pieces were created in partnership with the Davos Company of Middlesex, New Jersey with which Robert was associated. Others were produced solely by him. All designs contain the Baldwin Originals logo. There are many other pieces which were produced and if anyone has pictures of them which they would like to display on this site, those pictures will be gratefully accepted.

It should be noted that after Robert Baldwin's death in 2003 some of his unfinished work was sold by family members. These would have been unfinished pewter (white metal) or plating rejects. Though not as valuable as the finished, plated pieces, they were still, nonetheless, originally poured by Robert Baldwin. Unless otherwise indicated, all buckles pictured below are in the possession of members of the Baldwin family.