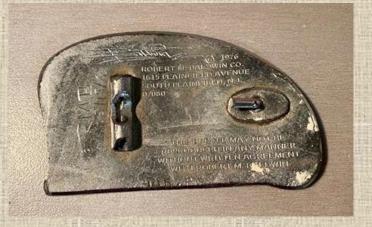

#### Commemorative Belt Buckles

These belt buckles were produced by Robert Baldwin between 1970 and 2003 to honor special commemorative events for organizations and/or military groups. All designs are unique to the event and were originally sculpted in clay from which a rubber mold was made which could accept the white metal (similar to pewter) which Robert used to replicate his pieces. He personally melted the metal with his own smelter, poured each buckle, had it plated and finished it off by painting or antiquing. They were sold for prices varying from \$15 for individual stock pieces to \$25 to \$50 for special designs which were commissioned by his clients. The higher prices were determined by design, event importance and quantity considerations. What you see here are just a few samples of his pieces. Some of the earlier pieces were created in partnership with the Davos Company of Middlesex, New Jersey with which Robert was associated. Others were produced solely by him. All designs contain the Baldwin Originals logo. There are many other pieces which were produced and if anyone has pictures of them which they would like to display on this site, those pictures will be gratefully accepted.

It should be noted that after Robert Baldwin's death in 2003 some of his unfinished work was sold by family members. These would have been unfinished pewter (white metal) or plating rejects. Though not as valuable as the finished, plated pieces, they were still, nonetheless, originally poured by Robert Baldwin. Unless otherwise indicated, all buckles pictured below are in the possession of members of the Baldwin family.