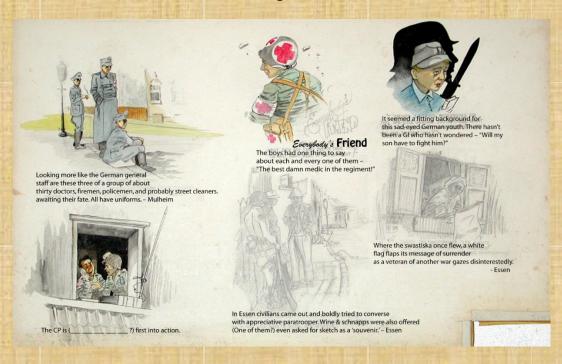

"Street Sketches" with captions
Berlin - 1945 - original sketches
(Value - \$2,000.00 - original size - 21.75"x14.0")

"Street Sketches" with readable captions

Berlin – 1945 - original sketches - attachment to original in plastic holder

"NAM" - 1968 In the artist's eye.

"Enough!"
Marines, South Pacific WWII
In the artist's eye.

"Incoming CG4A Gliders" Wesel 1945

"Street Sketches" with captions
Berlin - 1945

"Looking North Down Adolph Hitler Strasse" Essen - April 11, 1945