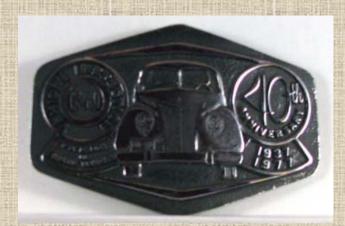

#### Limited Edition Buckles

40th Anniversary of the New Jersey Vehicle Inspection Department of the Division of Motor Vehicles, Local 518 - 1937-1977. The picture above was provided by Ms. Debby Campbell of a buckle originally purchased by her brother-in-law, Charles Campbell, a member of Local 518. The buckle is currently in the possession of Mark Baldwin.

New Jersey Inspection Department of the division of Motor Vehicles, Local 518 - 1937-1977

Delta Queen Riverboat

Dragon Buckle - only one in existence

Willie Nelson - Only three finished pieces were made: two in brass and one in chrome as pictured. The owner of the original prototype which was proposed to Willie Nelson is unknown, though it was sold on eBay on February 11, 2012. The chrome and the second brass pieces are owned by Baldwin family members.