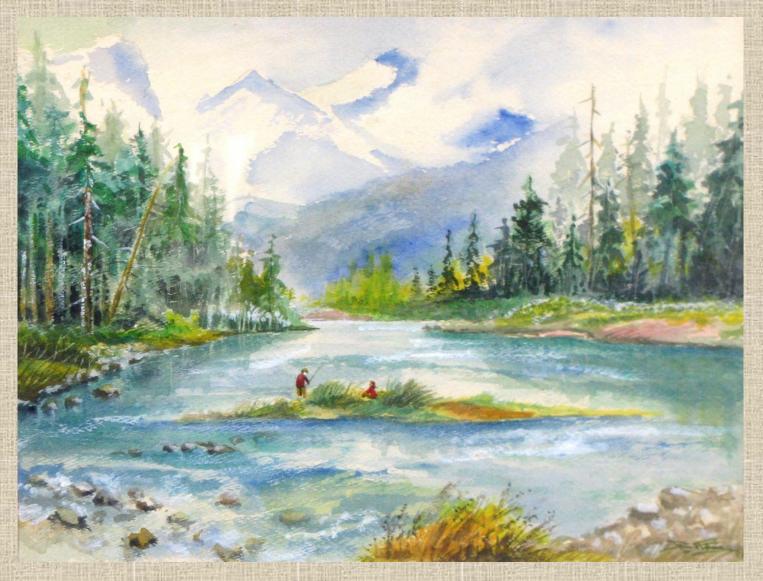

Mountain Stream - 1993
Sold on eBay 11-9-2018 for \$737.47. Reframed and gifted 11-14-2018
with a value of \$900.00
Valued at \$550.00 in 2015
Actual size - 14.5"x11.0"

Nature by the River - 1995 Valued at \$400.00 in 2015 Actual size - 13"x9.5"