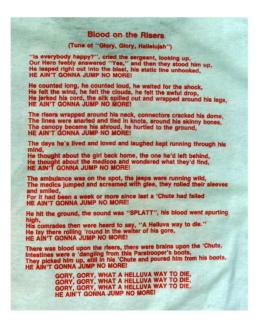

vision.
(Value - \$850.00 - Sold on *ebay* in March of 2018 - original size - 8"x8.5")





"Original Members of the Parachute Test Platoon"

"Monument Dedication October 10, 1983"

Organized: 5 July 1940

Assembled from existing pictures in Baldwin collection.

(Value - \$400.00 - original size - 13"x8")









"The Airborne Walk" - Ft. Benning, Georgia
Memorial collage dedicated to Robert Baldwin as the designer of the park.
Pictures are of the original model created by Robert Baldwin.

The park was dedicated April 17, 1986. The whereabouts of the original model is unknown. (Value - \$500.00 - original size - 13"x8")































"Airborne Unit Patch Collection" - Old & New Collage from the collection of Robert Baldwin (Value - \$200.00 - original size - 13"x8")











"Collage of Airborne Bravado"

From the collection of Robert Baldwin - cartoons are his original art.

(Value - \$400.00 - original size - 13"x8")





"Airborne Cartoon Humor"

Cartoons by Robert Baldwin - 1974 & 1980
(Value - \$500.00 - original size - 13"x8")

Mark Baldwin - Site Administrator E-mail - mbaldwin@collabre.com

## The Art of ROBERT M. BALDWIN Military Artist and Creator of His Time

(Last Revised 12-31-2020)

This is not a commercial website. Individual family members who have displayed their collections here may, however, be approached concerning sales of certain of their pieces by interested parties.



Baldwin Originals was a company created by Robert Baldwin in the 1960s as a division of his commercial art and advertising company, The Robert M. Baldwin Company. I