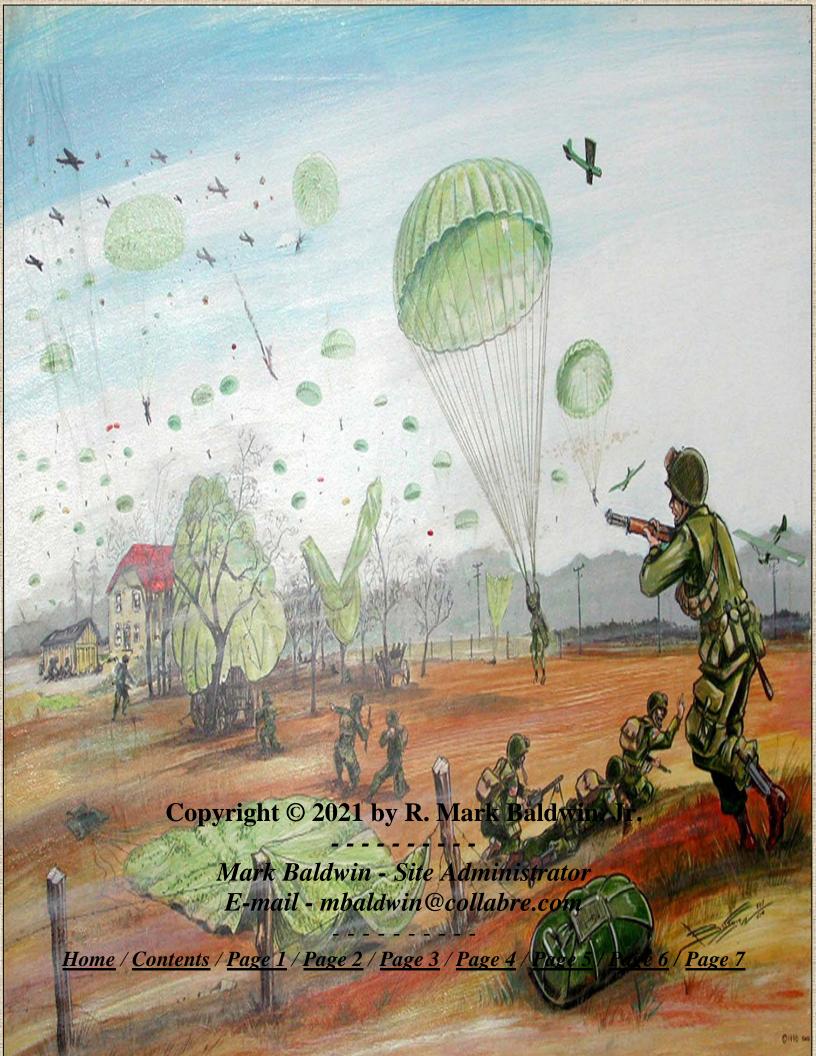

"Look For the Red Roof"
Operation Varsity - over the Rhine
March 24 - 10+ O'clock - "DZ W" - 1990
(Value - \$1,500.00 - original size - 24"x16.5")

"NAM" - 1968 Artist's vision - 1993. (Value - \$1,000.00 - original size - 21.375"x14.25")

chute opened and it seemed like I was floating over a gigantic corn popper, occasionally split by the rip of a Jerry Schmizer (machine gun).

Got on the ground, took me an age it seemed to get out of my chute, and get out my rifle. I got up and tried to run. I was between two houses (ed.- see paintings "Look for the Red Roof" and "The Drop Zone" below) from which the Jerrys were blazing away. Had 2 bags full of ammo and grenades strapped to me and in the jump the strap broke and my harness also was tangled up. Well, with all this and my pockets full, I'd stumble a ways then trip and fall, exhausted and my throat parched. I somehow got between those houses and into the woods. Others were not so lucky. How I made it I'll never know.