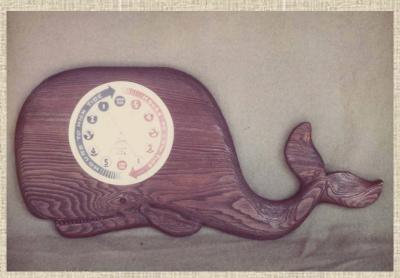

#### Peace and Love

Foam plastic reproductions from molds made from original pieces by Robert Baldwin. Pieces sold for \$25 individually.

Adaptations of original art by Robert Baldwin reproduced in foam plastic as backgrounds for weather recording instruments. Pieces sold individually, depending on the equipment mounted within them, for between \$50 to \$80.