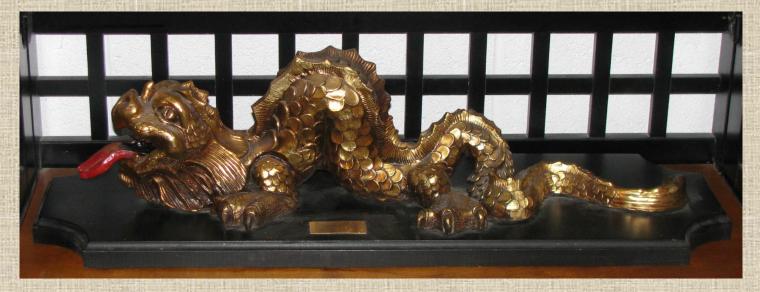

## The Baldwin Dragon

The *Baldwin Dragon* was originally sculpted by Robert Baldwin in 1972 and is arguably his most sophisticated sculpted piece. At 22'' long and 6'' high, it is a fully operational incense burner. As you can see from the picture above, once the incense cone is lighted, placed on the removable tongue and inserted into the dragon's mouth, the smoke swirls out of the dragon's mouth. The original was sculpted in clay and a casting was made from it. The dragon was only produced in Hydro-Stone. It was considered by Robert Baldwin to have it cast in bronze, but the project never reached that stage. They were finished in paint as well as gold leaf. The one in the picture above is gold leaf. In 2015 there were known to be at least five dragons in existence which were held by family members. They were owned by Mark Baldwin, Jeanne (Baldwin) Williams, Carl and Eric Baldwin.

There were, however, more produced and sold by the Hammacher Schlemmer Company, but there is no record of how many. It would have been a small number, however. The *Baldwin Dragon* was valued for sale at \$800.00 in 1992. Its value in 2015 was placed at \$1,500.00.

The original clay sculpture was made in 1972 as attested to by this photograph and the inscription on the back. The gold leaf sculpture above was created in 1992 as attested to by the copyright inscription and the artist's signature on the tail just behind the back legs.