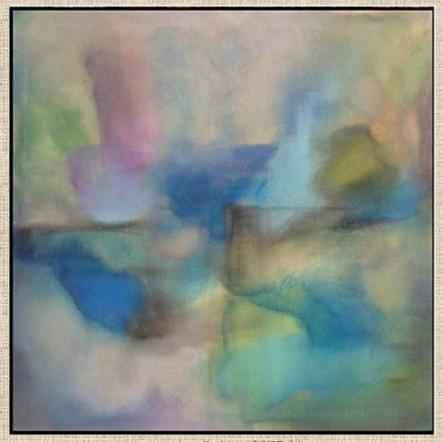

#### - The Collection of Mark Baldwin -

'Fantasy - 1967'
Acrylic on water
Valued at \$800.00 in 2015
Actual picture size - 7"x 11.25"

'The Ovum - 1967'
Acrylic on water
Valued at \$700.00 in 2003
Actual picture size - 8"x7"