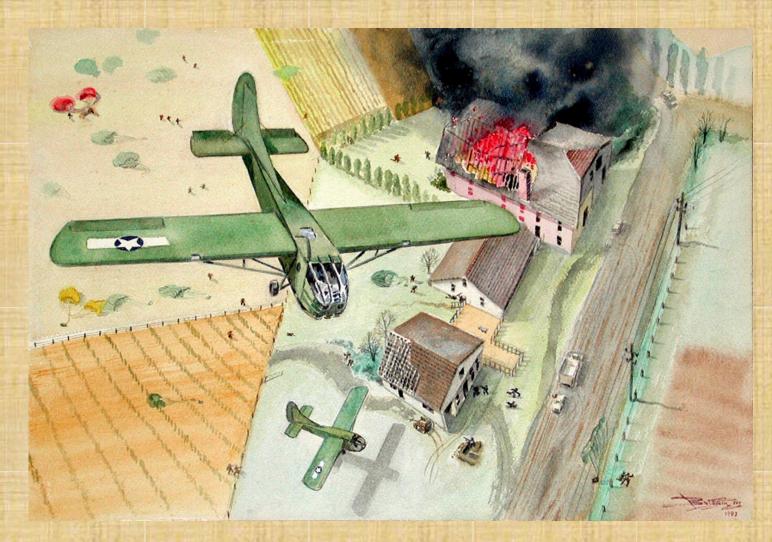

"Enough!"

Marines, South Pacific WWII.

Artist's vision - 1994.

(Value - \$1,000.00 - original size - 17.375"x22.75")

"Incoming CG4A Gliders"
Wesel 1945 - Artist's vision - 1993.
(Value - \$1,000.00 - original size - 21.25"x14.0")

"NAM" - 1968 In the artist's eye.

"Enough!"
Marines, South Pacific WWII
In the artist's eye.

"Incoming CG4A Gliders" Wesel 1945

"Street Sketches" with captions
Berlin - 1945

"Looking North Down Adolph Hitler Strasse" Essen - April 11, 1945

"Incoming CG4A Gliders"
Wesel 1945
The artist's vision. (Picture 5 of 23)

"Mute and smoldering reminders that bordered our path through Essen." From the artist's experience. (Picture 7 of 23)

"Street Sketches" with captions
Berlin - 1945
From the artist's experience.
(Picture 6 of 23)