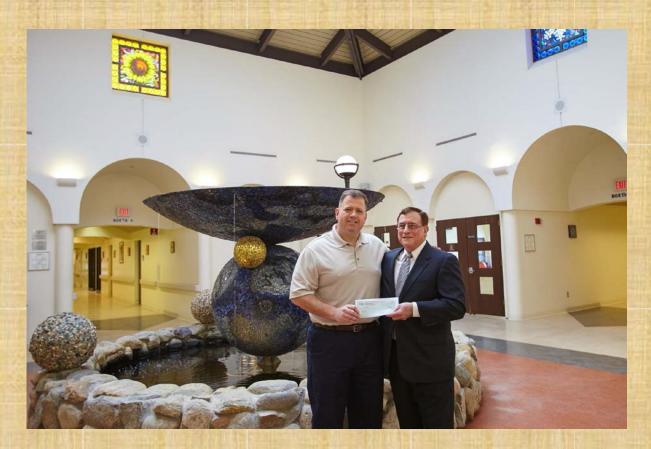

## VETERAN'S HAVEN NORTH "THE RALLY POINT"

This was the Collection Booklet which was presented to Superintendent Sean Van Lew at the presentation of the Robert M. Baldwin Collection on March 23, 2015:

## **Collection Booklet**

Mark Baldwin makes presentation to Superintendant Sean Van Lew on February 10, 2015 at the Veteran's Haven North facility in Glen Gardner, New Jersey. The financial donation was from Baldwin & Obenauf, Inc., of Somerville, New Jersey to be used in providing for additional activities and services for the veterans using the facility.

Nancy & Mark Baldwin, representing the Estate of Robert M. Baldwin, Sr., present a 23-picture print collection of the military art of Robert Baldwin to Sean Van Lew, the superintendent of the Veteran's Haven North - "The Rally Point" in Glen Gardner, New Jersey on March 23, 2015.