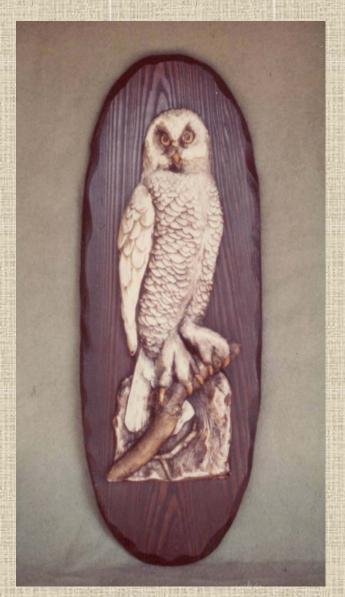

## The Baldwin Eagle and Owl

These pieces were produced in both Hydro-Stone as well as foam plastic and presented in a variety of finishes. The originals were sculpted in clay and castings were made from them. The Owl here was painted and the Eagle was in antiqued gold paint. Both were mounted on wood. They sold commercially in the range of \$50.00 to \$100.00 apiece. In 2015 they were valued at \$200.00 each. If the pieces are signed, the value could increase by at least \$100.00.