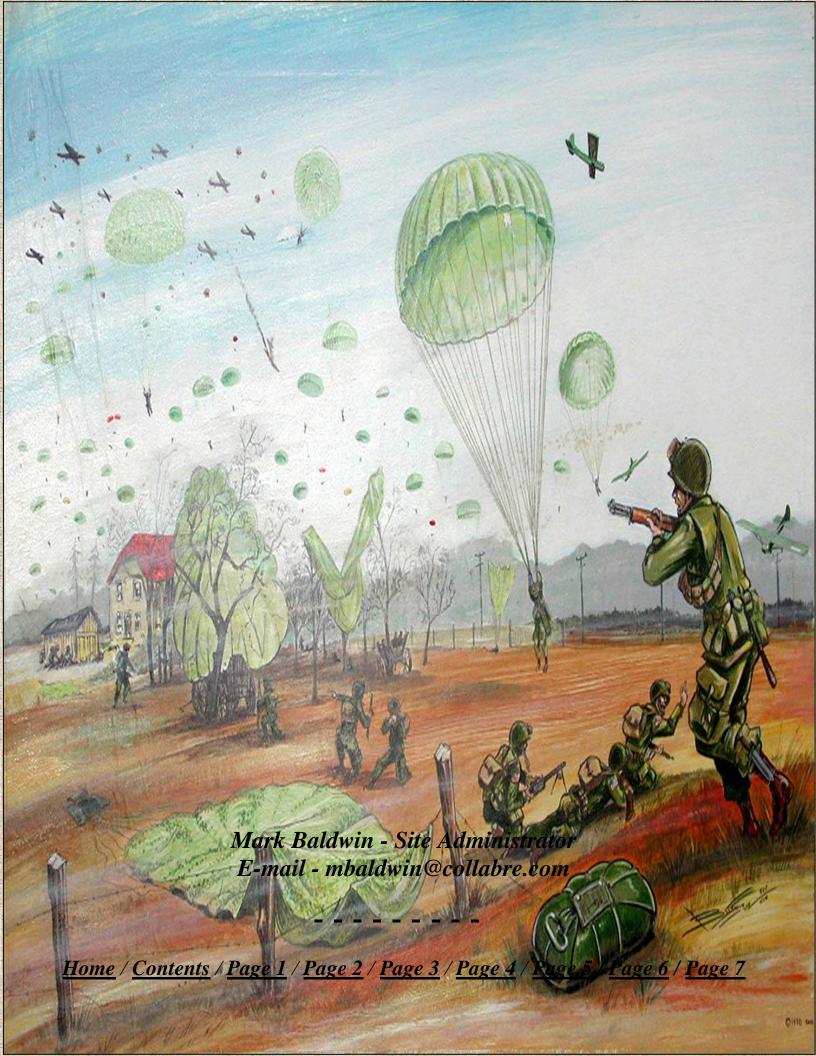

"Look For the Red Roof"
Operation Varsity - over the Rhine
March 24 - 10+ O'clock - "DZ W" - 1990
(Value - \$1,500.00 - original size - 24"x16.5")

"NAM" - 1968 Artist's vision - 1993. (Value - \$1,000.00 - original size - 21.375"x14.25")

chute opened and it seemed like I was floating over a gigantic corn popper, occasionally split by the rip of a Jerry Schmizer (machine gun).

Got on the ground, took me an age it seemed to get out of my chute, and get out my rifle. I got up and tried to run. I was between two houses (ed.- see paintings "Look for the Red Roof" and "The Drop Zone" below) from which the Jerrys were blazing away. Had 2 bags full of ammo and grenades strapped to me and in the jump the strap broke and my harness also was tangled up. Well, with all this and my pockets full, I'd stumble a ways then trip and fall, exhausted and my throat parched. I somehow got between those houses and into the woods. Others were not so lucky. How I made it I'll never know.