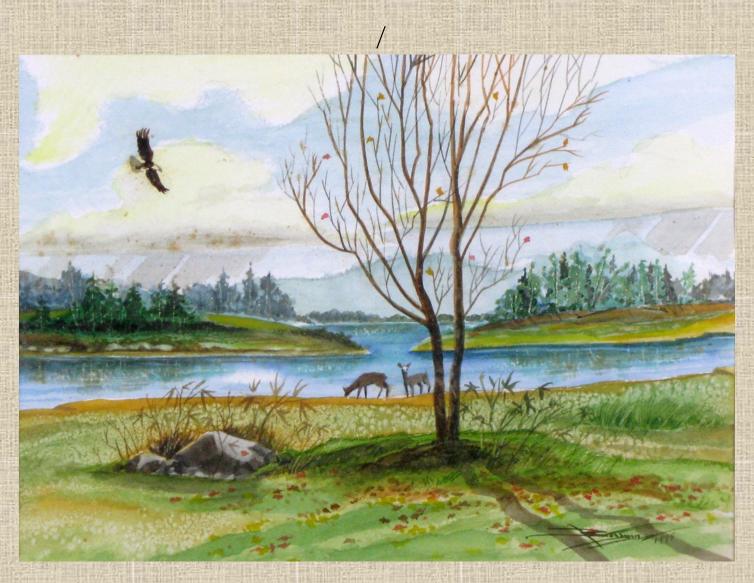

Mountain Stream - 1993
Sold on eBay 11-9-2018 for \$737.47. Reframed and gifted 11-14-2018
with a value of \$900.00
Valued at \$550.00 in 2015
Actual size - 14.5"x11.0"

Nature by the River - 1995 Valued at \$400.00 in 2015 Actual size - 13"x9.5"