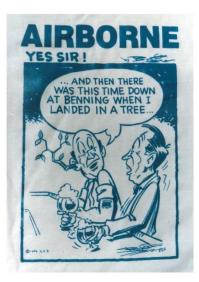

dication October 10, 1983"

Organized: 5 July 1940

Assembled from existing pictures in Baldwin collection.

(Value - \$400.00 - original size - 13"x8")









"The Airborne Walk" - Ft. Benning, Georgia
Memorial collage dedicated to Robert Baldwin as the designer of the park.
Pictures are of the original model created by Robert Baldwin.

The park was dedicated April 17, 1986. The whereabouts of the original model is unknown. (Value - \$500.00 - original size - 13"x8")































"Airborne Unit Patch Collection" - Old & New Collage from the collection of Robert Baldwin (Value - \$200.00 - original size - 13"x8")











"Collage of Airborne Bravado"

From the collection of Robert Baldwin - cartoons are his original art.

(Value - \$400.00 - original size - 13"x8")





"Airborne Cartoon Humor"

Cartoons by Robert Baldwin - 1974 & 1980
(Value - \$500.00 - original size - 13"x8")

Mark Baldwin - Site Administrator E-mail - mbaldwin@collabre.com

## The Art of ROBERT M. BALDWIN Military Artist and Creator of His Time

(Last Revised 12-31-2020)

This is not a commercial website. Individual family members who have displayed their collections here may, however, be approached concerning sales of certain of their pieces by interested parties.



Baldwin Originals was a company created by Robert Baldwin in the 1960s as a division of his commercial art and advertising company, The Robert M. Baldwin Company. Its purpose was to produce a supplemental income from the development and reproduction of his sculpted art and it included wall hangings and decorative pie