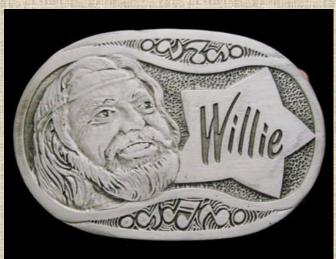

New Jersey Inspection Department of the division of Motor Vehicles, Local 518 - 1937-1977

Delta Queen Riverboat

Dragon Buckle - only one in existence

Willie Nelson - Only three finished pieces were made: two in brass and one in chrome as pictured. The owner of the original prototype which was proposed to Willie Nelson is unknown, though it was sold on eBay on February 11, 2012. The chrome and the second brass pieces are owned by Baldwin family members.

Willie Nelson - There are also known to be three partially finished pieces in circulation: one with partial brass plate (apparently a prototype for the original sent to Willie Nelson) and two in pewter. The owner of the brass prototype is Ms. Danielle Purnell of Milton, Florida. The owner of one of the pewter buckles is Corey Moseley of Celebration, Florida. The owner of the other pewter piece is unknown, though it was sold in February of 2018 on eBay. The last known sale price of this buckle was \$75.00.