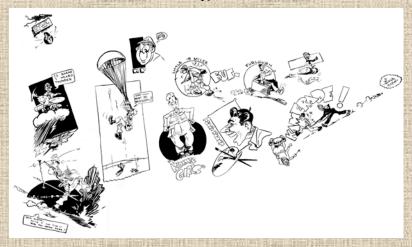

"Airborne Unit Patch Collection" - Old & New Collage from the collection of Robert Baldwin (Value - \$200.00 - original size - 13"x8")

"Collage of Airborne Bravado"

From the collection of Robert Baldwin - cartoons are his original art.

(Value - \$400.00 - original size - 13"x8")

"Airborne Cartoon Humor"

Cartoons by Robert Baldwin - 1974 & 1980
(Value - \$500.00 - original size - 13"x8")

Mark Baldwin - Site Administrator E-mail - mbaldwin@collabre.com

17th Airborne Division

"Airborne Bravado"
Cartoons and T-shirt designs by Robert Baldwin.
(Picture 17 of 23)