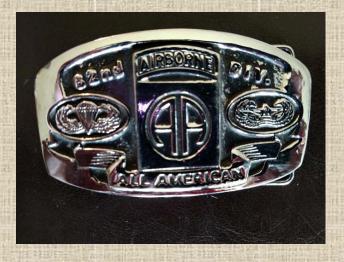

Bennington Flag

The Silent Service - for the Trident submarine

82nd Airborne - Picture provided by Richard Hampson in Connecticut.

Quakertown, New Jersey Fire Company

Clinton, New Jersey Fire Department

Park Place Casino Hotel, Atlantic City, New Jersey