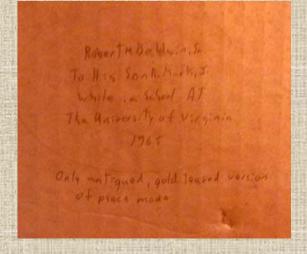

This Union soldier was created in 1965 by Robert Baldwin and given to his son Mark as a gift to him while at school at the University of Virginia: "To brighten up your dreary dorm room!" It is said to have been the only gold leafed and antiqued version of the soldier that was created. Though unsigned, there is an inscription on the reverse.

It is valued at \$500.00.