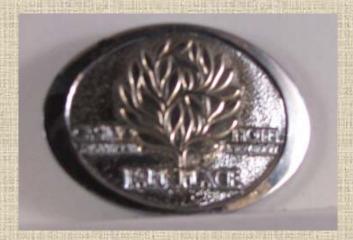

#### Commemorative Belt Buckles

These belt buckles were produced by Robert Baldwin between 1970 and 2003 to honor special commemorative events for organizations and/or military groups. All designs are unique to the event and were originally sculpted in clay from which a rubber mold was made which could accept the white metal (similar to pewter) which Robert used to replicate his pieces. He personally melted the metal with his own smelter, poured each buckle, had it plated and finished it off by painting or antiquing. They were sold for prices varying from \$15 for individual stock pieces to \$25 to \$50 for special designs which were commissioned by his clients. The higher prices were determined by design, event importance and quantity considerations. What you see here are just a few samples of his pieces. Some of the earlier pieces were created in partnership with the Davos Company of Middlesex, New Jersey with which Robert was associated. Others were produced solely by him. All designs contain the Baldwin Originals logo. There are many other pieces which were produced and if anyone has pictures of them which they would like to display on this site, those pictures will be gratefully accepted.

It should be noted that after Robert Baldwin's death in 2003 some of his unfinished work was sold by family members. These would have been unfinished pewter (white metal) or plating rejects. Though not as valuable as the finished, plated pieces, they were still, nonetheless, originally poured by Robert Baldwin. Unless otherwise indicated, all buckles pictured below are in the possession of members of the Baldwin family.