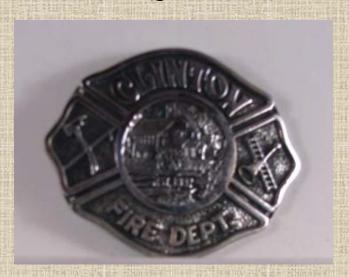

Bennington Flag

The Silent Service - for the Trident submarine

82nd Airborne - Picture provided by Richard Hampson in Connecticut.

Quakertown, New Jersey Fire Company

Clinton, New Jersey Fire Department

Park Place Casino Hotel, Atlantic City, New Jersey