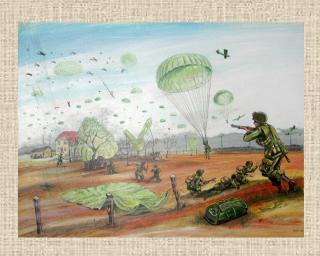

# <sup>25</sup> **- NOTES -**

Among the artwork of Robert M. Baldwin Sr. being donated to Veteran's Haven North in Glen Gardner is this painting of a landing by U.S. Army paratroopers during World War II. Baldwin served with the 82nd Airborne Division. (COURTESY PHOTOS)

# Veteran and artist soldiered through the war he painted

By Pete Brekus

A New Jersey veteran's collection of battlefield sketches and paintings has been donated to Veteran's Haven North in Glen Gardner.