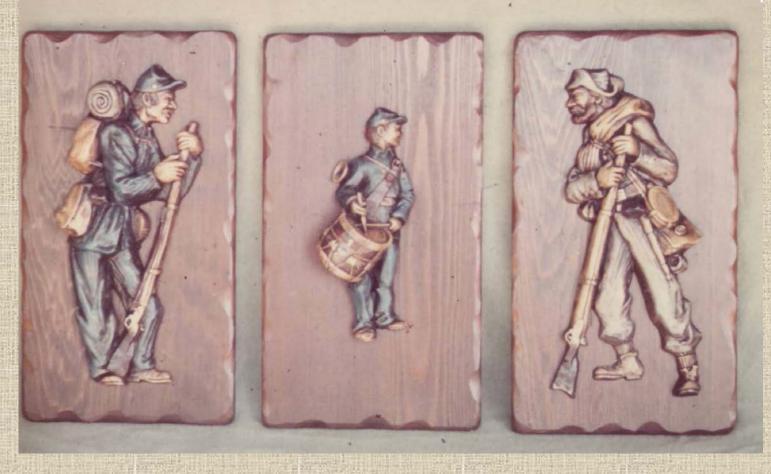

#### The Civil War Soldier Set

The *Civil War Soldier* set was sold both as a three-piece set as well as individually. The originals were sculpted in clay and castings were made from the original. It was then produced in Hydro-Stone and mounted both on wood (as seen above) or as a single unit with Hydro-Stone, wood-textured background. The pieces sold at \$50.00 individually and \$125.00 for the set. Originals in 2015 were valued at \$200.00 individually and \$800.00 for the set. If pieces are signed, the value would increase by \$100.00 per piece.

These two pieces were in the possession of Mark Baldwin in 2015. The drummer is signed, made of Hydro-Stone and mounted on a wooden plaque. It is painted gold, antiqued and signed by the artist on

the back, dated 1982. It was valued at \$300.00 in 2015. The union soldier and background are one-piece Hydro-Stone and were polished with, of all things, shoe polish! Though it is unsigned, it is an original creation of Robert Baldwin as were all *Baldwin Originals*. There is a notation to this effect on the back of the piece. The original signature was on the back of a wooden frame that got destroyed. It is valued at \$200.00 in 2015 without the signature and has been reframed.