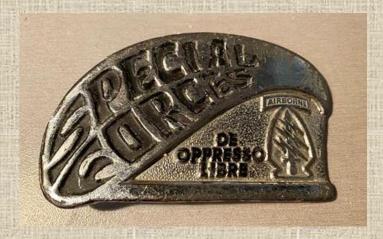

#### Commemorative Belt Buckles

These belt buckles were produced by Robert Baldwin between 1970 and 2003 to honor special commemorative events for organizations and/or military groups. All designs are unique to the event and were originally sculpted in clay from which a rubber mold was made which could accept the white metal (similar to pewter) which Robert used to replicate his pieces. He personally melted the metal with his own smelter, poured each buckle, had it plated and finished it off by painting or antiquing. They were sold for prices varying from \$15 for individual stock pieces to \$25 to \$50 for special designs which were commissioned by his clients. The higher prices were determined by design, event importance and quantity considerations. What you see here are just a few samples of his pieces. Some of the earlier pieces were created in partnership with the Davos Company of Middlesex, New Jersey with which Robert was associated. Others were produced solely by him. All designs contain the Baldwin Originals logo. There are many other pieces which were produced and if anyone has pictures of them which they would like to display on this site, those pictures will be gratefully accepted.

United States Marines. Picture donated by Tracy Walenciej.

United States Special Forces. Picture donated by Prenston Sr. Gale.

Black River & Western Railroad / Jersey Central Railroad

Erie-Lackawanna Railroad / Lehigh Valley Railroad