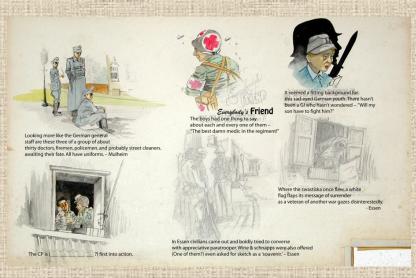

"Street Sketches" with captions
Berlin - 1945 - original sketches
(Value - \$2,000.00 - original size - 21.75"x14.0")

"Street Sketches" with readable captions

Berlin – 1945 - original sketches - attachment to original in plastic holder

"First In"
The guy who gets there first and is the target. Artist's vision circa 1993.
(Value - \$1,000.00 - original size - 9.75"x7.75")

"Big and Little Steves" (photo) (Value - \$20.00 - original size - 7.5"x9")