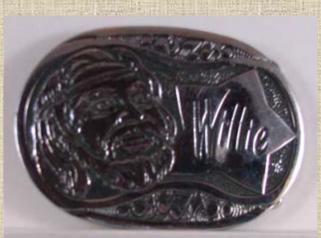

New Jersey Inspection Department of the division of Motor Vehicles, Local 518 - 1937-1977

Delta Queen Riverboat

Dragon Buckle - only one in existence

Willie Nelson - Only three finished pieces were made: two in brass and one in chrome as pictured. The owner of the original prototype which was proposed to Willie Nelson is unknown, though it was sold on eBay on February 11, 2012. The chrome and the second brass pieces are owned by Baldwin family members.

Willie Nelson - There are also known to be three partially finished pieces in circulation: one with partial brass plate (apparently a prototype for the original sent to Willie Nelson) and two in pewter. The owner of the brass prototype is Ms. Danielle Purnell of Milton, Florida. The owner of one of the pewter buckles is Corey Moseley of Celebration, Florida. The owner of the other pewter piece is unknown, though it was sold in February of 2018 on eBay. The last known sale price of this buckle was \$75.00.