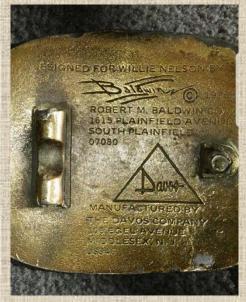

#### Commemorative Belt Buckles

These belt buckles were produced by Robert Baldwin between 1970 and 2003 to honor special commemorative events for organizations and/or military groups. All designs are unique to the event and were originally sculpted in clay from which a rubber mold was made which could accept the white metal (similar to pewter) which Robert used to replicate his pieces. He personally melted the metal with his own smelter, poured each buckle, had it plated and finished it off by painting or antiquing. They were sold for prices varying from \$15 for individual stock pieces to \$25 to \$50 for special designs which were commissioned by his clients. The higher prices were determined by design, event importance and quantity considerations. What you see here are just a few samples of his pieces. Some of the earlier pieces were created in partnership with the Davos Company of Middlesex, New Jersey with which Robert was associated. Others were produced solely by him. All designs contain the Baldwin Originals logo. There are many other pieces which were produced and if anyone has pictures of them which they would like to display on this site, those pictures will be gratefully accepted.

New Jersey Inspection Department of the division of Motor Vehicles, Local 518 - 1937-1977

Delta Queen Riverboat

Dragon Buckle - only one in existence

Willie Nelson - Only three finished pieces were made: two in brass and one in chrome as pictured. The owner of the original prototype which was proposed to Willie Nelson is unknown, though it was sold on eBay on February 11, 2012. The chrome and the second brass pieces are owned by Baldwin family members.