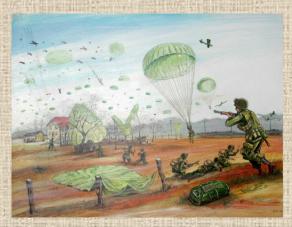

## The Robert M. Baldwin Collection

"The Drop Zone"

March 24, 1945 - 10:08 O'Clock

N.W. of Wesel, Germany

From the artist's experience.

(Picture 1 of 23)

"Look For the Red Roof"
Operation Varsity - over the Rhine
March 24 - 10+ O'clock - "DZ W"
From the artist's experience. (Picture 2 of 23)