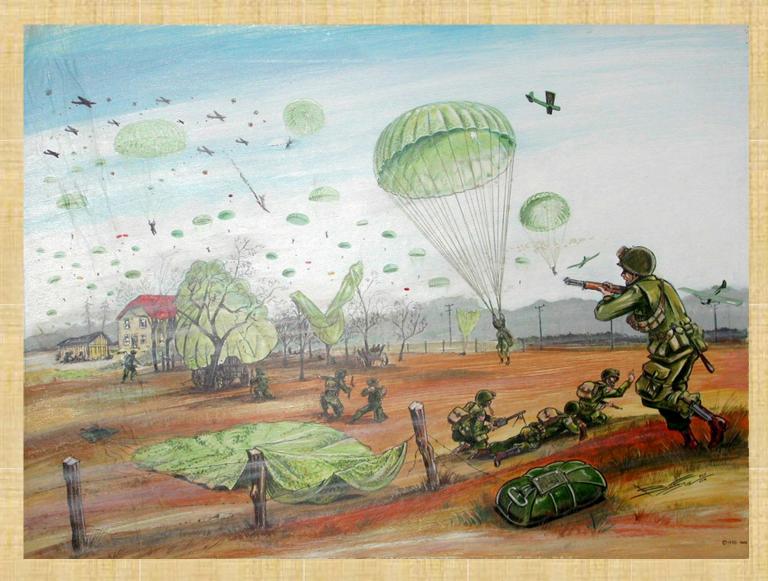

"Look For the Red Roof"
Operation Varsity - over the Rhine
March 24 - 10+ O'clock - "DZ W" - 1990
(Value - \$1,500.00 - original size - 24"x16.5")

"NAM" - 1968 Artist's vision - 1993. (Value - \$1,000.00 - original size - 21.375"x14.25")

chute opened and it seemed like I was floating over a gigantic corn popper, occasionally split by the rip of a Jerry Schmizer (machine gun).

Got on the ground, took me an age it seemed to get out of my chute, and get out my rifle. I got up and tried to run. I was between two houses (ed.- see paintings "Look for the Red Roof" and "The Drop Zone" below) from which the Jerrys were blazing away. Had 2 bags full of ammo and grenades strapped to me and in the jump the strap broke and my harness also was tangled up. Well, with all this and my pockets full, I'd stumble a ways then trip and fall, exhausted and my throat parched. I somehow got between those houses and into the woods. Others were not so lucky. How I made it I'll never know.

## The Robert M. Baldwin Collection

"The Drop Zone"

March 24, 1945 - 10:08 O'Clock

N.W. of Wesel, Germany

From the artist's experience.

(Picture 1 of 23)

"Look For the Red Roof"
Operation Varsity - over the Rhine
March 24 - 10+ O'clock - "DZ W"
From the artist's experience. (Picture 2 of 23)