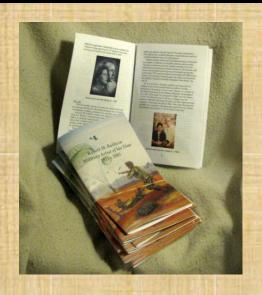

## FT. BRAGG COLLECTION

This was the Collection Booklet which was presented to Director Jim Hallis at the presentation of the Robert M. Baldwin Collection on March 26, 2005:

## **Collection Booklet**

Mark Baldwin hands Mr. Jim Hallis a copy of the history of the Robert M. Baldwin Collection on March 26th, 2005.

#### **Donation Newspaper Article**

This collection of the original art of Robert M. Baldwin, consisting of sixteen pictures and one photograph, was valued at \$18,350.00 in 2003 per the values listed on page one of this web site.