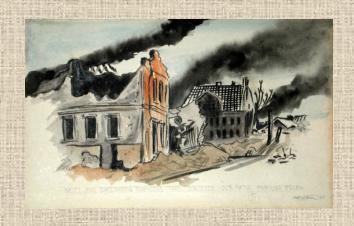

"Mute and smoldering reminders that bordered our path through Essen." Inscription on front of painting. Original sketch - 1945 (Value - \$1,500.00 - original size - 9.75"x6.125")

BY MIGHT THE SKIES WERE ABLAZE WITH WIERD COLORS AND SHADOWS AS FARM HOUSES AND TOWNS BLAZED FURIOUSLY. IN THESE PLACES SOME FAMATICS CHOSE TO FIGHT IT OUT REGADLESS OF COST

#### "Blazing Skies"

"By night the skies were ablaze with weird colors and shadows as farm houses and towns blazed furiously. In these places some fanatics chose to fight it out regardless of cost."

Original sketch - 1945.

(Value - \$1,500.00 - original size - 11.75"x4.875")

"General Anthony C. "Nuts" McAuliffe
Commander of the 101st troops at Bastogne, Belgium
who delivered the famous reply of "Nuts" when asked by the
Germans to surrender. Robert Baldwin created the artwork for this award.
(Value - \$800.00 - original size - 8"x10")