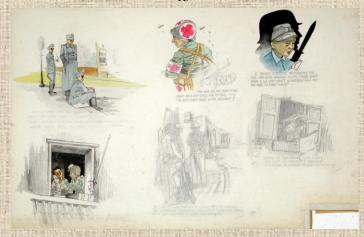

"Street Sketches" with captions
Berlin - 1945 - original sketches
(Value - \$2,000.00 - original size - 21.75"x14.0")

"Street Sketches" with readable captions

Berlin – 1945 - original sketches - attachment to original in plastic holder

"First In"
The guy who gets there first and is the target. Artist's vision circa 1993.
(Value - \$1,000.00 - original size - 9.75"x7.75")

"Big and Little Steves" (photo) (Value - \$20.00 - original size - 7.5"x9")