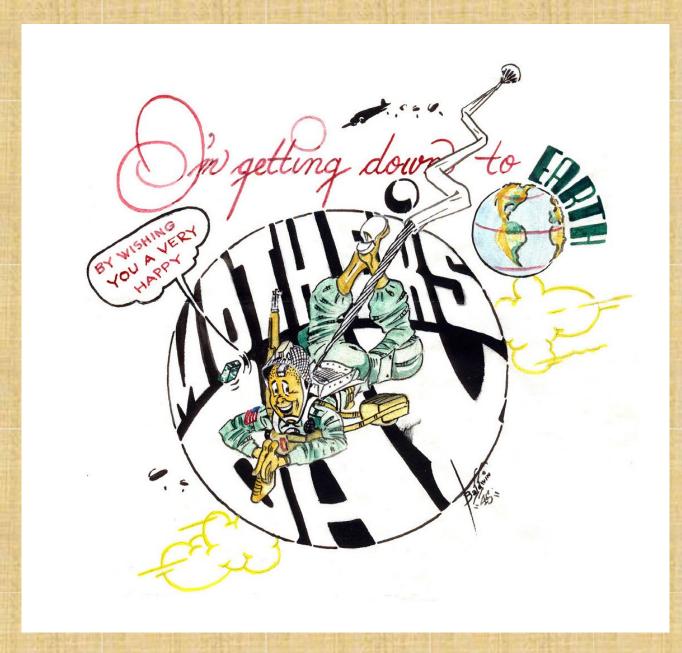

A Mother's Day 1945 present to his mother in caricature style from Robert M. Baldwin (Value - \$800.00 – original size – 8.0"x7.5")

"Getting Off A 'Hot D.Z.'"
Wesel 1945 - sketch from 1996 - Artist's vision.
(Value - \$850.00 - Sold on *ebay* in March of 2018 - original size - 8"x8.5")

'Off A Hot DZ - Wesel 1945'
Watercolor and pastel - painted in 1996
Sold on eBay in March of 2018 for
\$850.00 Actual picture size - 8"x8.5"

A Mother's Day 1945 present to his mother in caricature style from Robert M. Baldwin. Pen & ink and watercolor. Value - \$800.00 – original size – 8.0"x10.0"