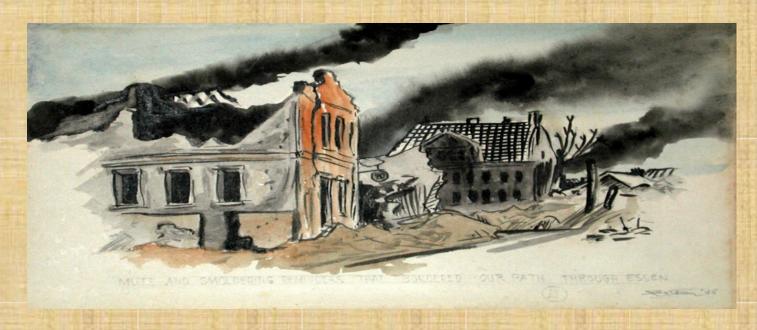

"Mute and smoldering reminders that bordered our path through Essen." Inscription on front of painting. Original sketch - 1945 (Value - \$1,500.00 - original size - 9.75"x6.125")

BY MIGHT THE SKIES WERE ABLAZE WITH WIERD COLORS AND SHADOWS AS FARM HOUSES AND TOWNS BLAZED FURIOUSLY. IN THESE PLACES SOME FAMATICS CHOSE TO FIGHT IT OUT REGADLESS OF COST