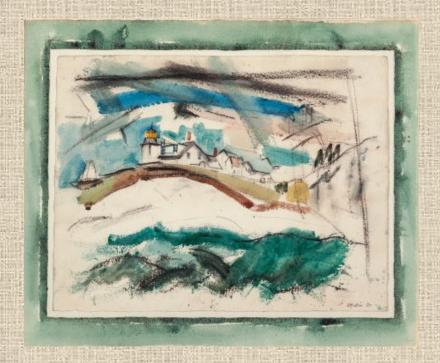

Ocracoke Light, Outer Banks, North Carolina - 1973
Valued at \$400.00 in 2015
Actual size - 11.5"x15"

Pennsylvania Farm - 1998 Valued at \$750.00 in 2015 Actual size - 21.5"x15.0"

Stark / Hark - 1995 Valued at \$200.00 in 2015 Actual size - 10"x14.5"