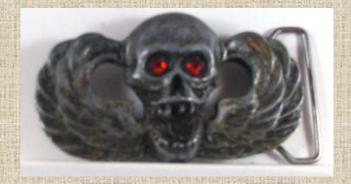

#### Commemorative Belt Buckles

These belt buckles were produced by Robert Baldwin between 1970 and 2003 to honor special commemorative events for organizations and/or military groups. All designs are unique to the event and were originally sculpted in clay from which a rubber mold was made which could accept the white metal (similar to pewter) which Robert used to replicate his pieces. He personally melted the metal with his own smelter, poured each buckle, had it plated and finished it off by painting or antiquing. They were sold for prices varying from \$15 for individual stock pieces to \$25 to \$50 for special designs which were commissioned by his clients. The higher prices were determined by design, event importance and quantity considerations. What you see here are just a few samples of his pieces. Some of the earlier pieces were created in partnership with the Davos Company of Middlesex, New Jersey with which Robert was associated. Others were produced solely by him. All designs contain the Baldwin Originals logo. There are many other pieces which were produced and if anyone has pictures of them which they would like to display on this site, those pictures will be gratefully accepted.

It should be noted that after Robert Baldwin's death in 2003 some of his unfinished work was sold by family members. These would have been unfinished pewter (white metal) or plating rejects. Though not as valuable as the finished, plated pieces, they were still, nonetheless, originally poured by Robert Baldwin. Unless otherwise indicated, all buckles pictured below are in the possession of members of the Baldwin family.