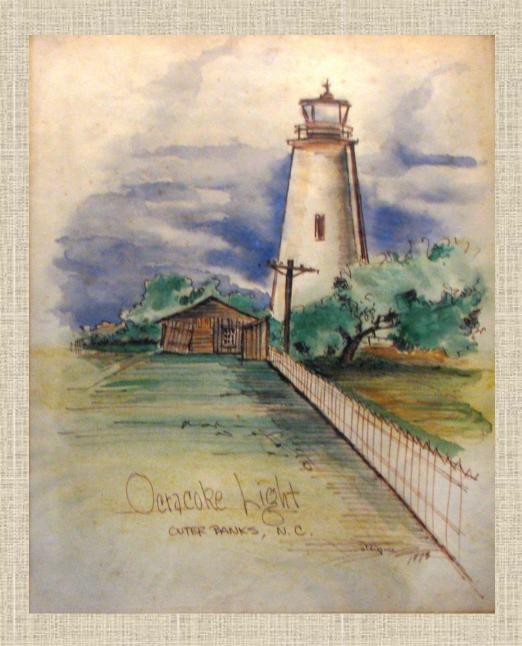

Ocracoke Light, Outer Banks, North Carolina - 1973
Valued at \$400.00 in 2015
Actual size - 11.5"x15"

Pennsylvania Farm - 1998 Valued at \$750.00 in 2015 Actual size - 21.5"x15.0"

Stark / Hark - 1995 Valued at \$200.00 in 2015 Actual size - 10"x14.5"