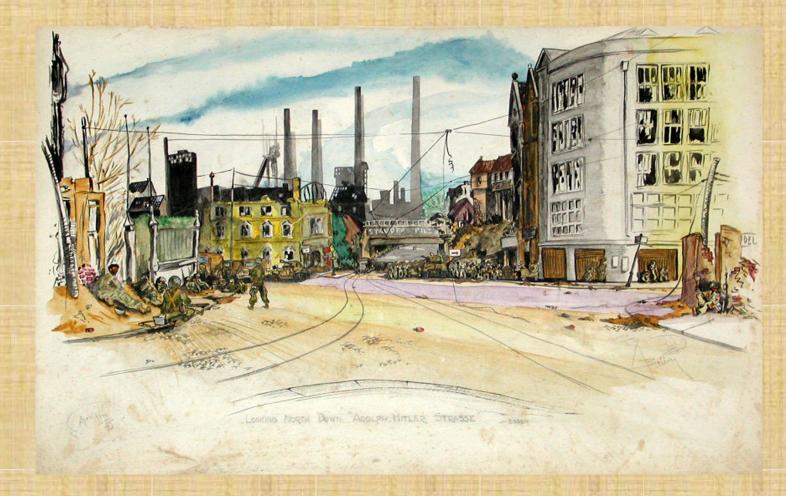

(Value - \$30.00 - original size - 5"x7")

"Looking North Down Adolph Hitler Strasse" Essen - April 11, 1945 - original sketch (Value - \$1,500.00 - original size - 22.0"x14.0")

"The Drop Zone"

March 24, 1945 - 10:08 O'Clock