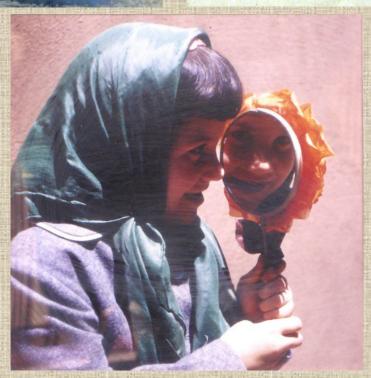

Ocracoke Light, Outer Banks, North Carolina - 1973
Valued at \$400.00 in 2015
Actual size - 11.5"x15"

Pennsylvania Farm - 1998 Valued at \$750.00 in 2015 Actual size - 21.5"x15.0"

Stark / Hark - 1995 Valued at \$200.00 in 2015 Actual size - 10"x14.5"