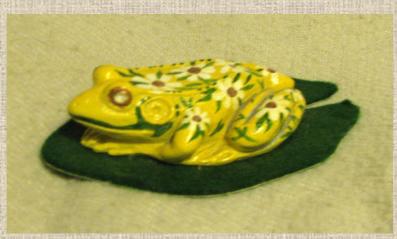

## Fantasy Frogs - Limited Edition

Hand-cast, hand-painted and autographed by Robert Baldwin - 1997. Inscriptions would indicate that at least 20 pieces were cast. These four pieces were in the possession of Mark Baldwin in 2015 (#s 3, 7, 18 & 20). Two others at least were in the possession of Jeanne (Baldwin) Williams, including #s 1 & 2. Valued at \$30 each in 2003. Signed pieces were valued at \$50.00 in 2015.