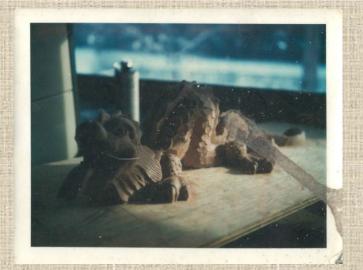

## The Baldwin Dragon

The *Baldwin Dragon* was originally sculpted by Robert Baldwin in 1972 and is arguably his most sophisticated sculpted piece. At 22'' long and 6'' high, it is a fully operational incense burner. As you can see from the picture above, once the incense cone is lighted, placed on the removable tongue and inserted into the dragon's mouth, the smoke swirls out of the dragon's mouth. The original was sculpted in clay and a casting was made from it. The dragon was only produced in Hydro-Stone. It was considered by Robert Baldwin to have it cast in bronze, but the project never reached that stage. They were finished in paint as well as gold leaf. The one in the picture above is gold leaf. In 2015 there were known to be at least five dragons in existence which were held by family members. They were owned by Mark Baldwin, Jeanne (Baldwin) Williams, Carl and Eric Baldwin.

The original clay sculpture was made in 1972 as attested to by this photograph and the inscription on the back. The gold leaf sculpture above was created in 1992 as attested to by the copyright inscription and the artist's signature on the tail just behind the back legs.