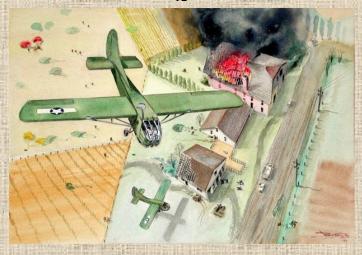

"Look For the Red Roof"
Operation Varsity - over the Rhine
March 24 - 10+ O'clock - "DZ W" - 1990
(Value - \$1,500.00 - original size - 24"x16.5")

"NAM" - 1968 Artist's vision - 1993. (Value - \$1,000.00 - original size - 21.375"x14.25")

(Value - \$30.00 - original size - 5"x7")

"Looking North Down Adolph Hitler Strasse" Essen - April 11, 1945 - original sketch (Value - \$1,500.00 - original size - 22.0"x14.0")

"The Drop Zone"

March 24, 1945 - 10:08 O'Clock

N.W. of Wesel, Germany - sketch from memory 1993

(Value - \$1,500.00 - original size - 23.0"x12.625")

"Combat - Over the Dead"

The Drop Zone - Land of the Quick or the Dead - Artist's vision - circa 1993
(Value - \$1,000.00 - original size - 13.0"x9.75")