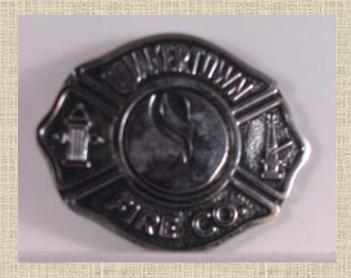

Bennington Flag

The Silent Service - for the Trident submarine

82nd Airborne - Picture provided by Richard Hampson in Connecticut.

Quakertown, New Jersey Fire Company

Clinton, New Jersey Fire Department

Park Place Casino Hotel, Atlantic City, New Jersey