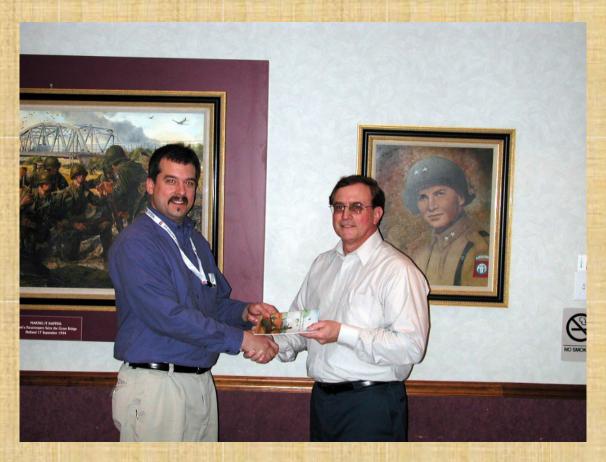

## FT. BRAGG COLLECTION

This was the Collection Booklet which was presented to Director Jim Hallis at the presentation of the Robert M. Baldwin Collection on March 26, 2005:

## **Collection Booklet**

Mark Baldwin hands Mr. Jim Hallis a copy of the history of the Robert M. Baldwin Collection on March 26th, 2005.