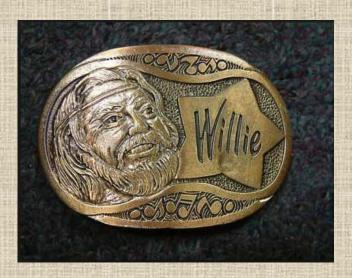

New Jersey Inspection Department of the division of Motor Vehicles, Local 518 - 1937-1977

Delta Queen Riverboat

Dragon Buckle - only one in existence

Willie Nelson - Only three finished pieces were made: two in brass and one in chrome as pictured. The owner of the original prototype which was proposed to Willie Nelson is unknown, though it was sold on eBay on February 11, 2012. The chrome and the second brass pieces are owned by Baldwin family members.

Willie Nelson - There are also known to be three partially finished pieces in circulation: one with partial brass plate (apparently a prototype for the original sent to Willie Nelson) and two in pewter. The owner of the brass prototype is Ms. Danielle Purnell of Milton, Florida. The owner of one of the pewter buckles is Corey Moseley of Celebration, Florida. The owner of the other pewter piece is unknown, though it was sold in February of 2018 on eBay. The last known sale price of this buckle was \$75.00.