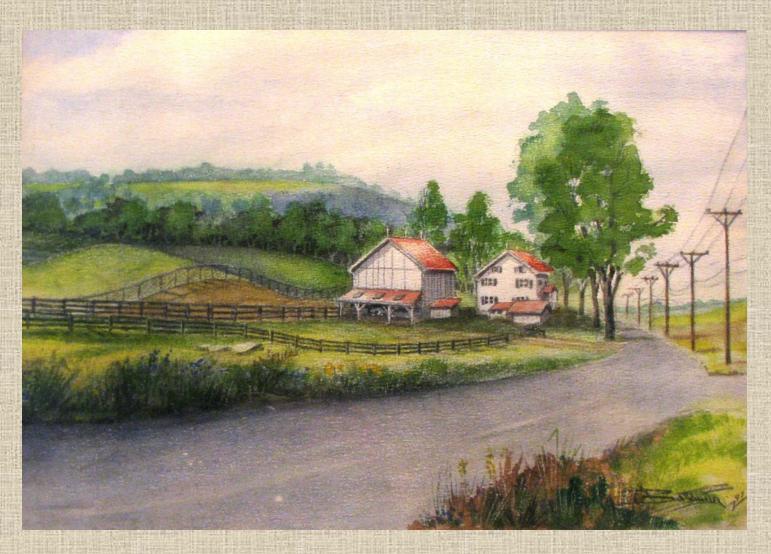

A Vanishing Scene - 1993 Valued at \$1,000.00 in 2015 Actual size - 21"x15"

Pennsylvania Farm Road - 1993 Valued at \$700.00 in 2015 Actual size - 14"x10"

A Carton of Kittens - 1994 Valued at \$200.00 in 2015 Actual size - 12.75"x10.25"