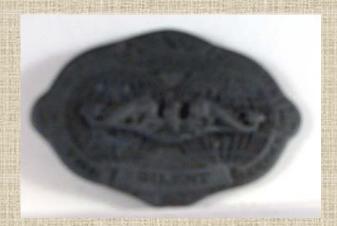

Bennington Flag

The Silent Service - for the Trident submarine

82nd Airborne - Picture provided by Richard Hampson in Connecticut.

Quakertown, New Jersey Fire Company

Clinton, New Jersey Fire Department

Park Place Casino Hotel, Atlantic City, New Jersey