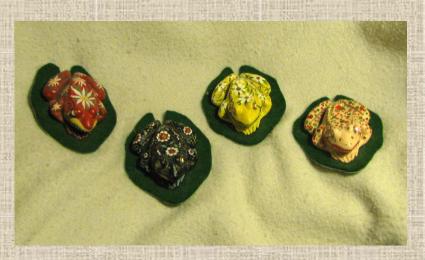

## Fantasy Frogs - Limited Edition

Hand-cast, hand-painted and autographed by Robert Baldwin - 1997. Inscriptions would indicate that at least 20 pieces were cast. These four pieces were in the possession of Mark Baldwin in 2015 (#s 3, 7, 18 & 20). Two others at least were in the possession of Jeanne (Baldwin) Williams, including #s 1 & 2. Valued at \$30 each in 2003. Signed pieces were valued at \$50.00 in 2015.