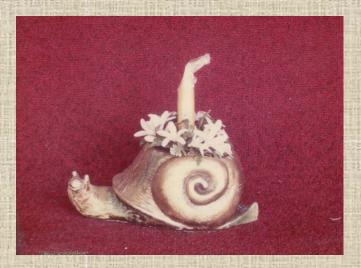

### Animal Planters and Candle Holders

These pieces were produced exclusively in Hydro-Stone from castings made from originals which were sculpted in clay.

They were hand-painted and sold for \$25.00 each.