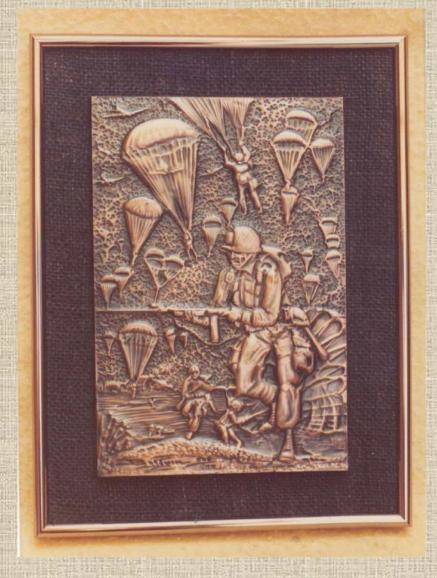

# Airborne Assault Copper Rubbing

Airborne Assault picture cast in Hydro-Stone from casting made from original copper rubbing by Robert Baldwin. The piece was sold for \$100 framed.