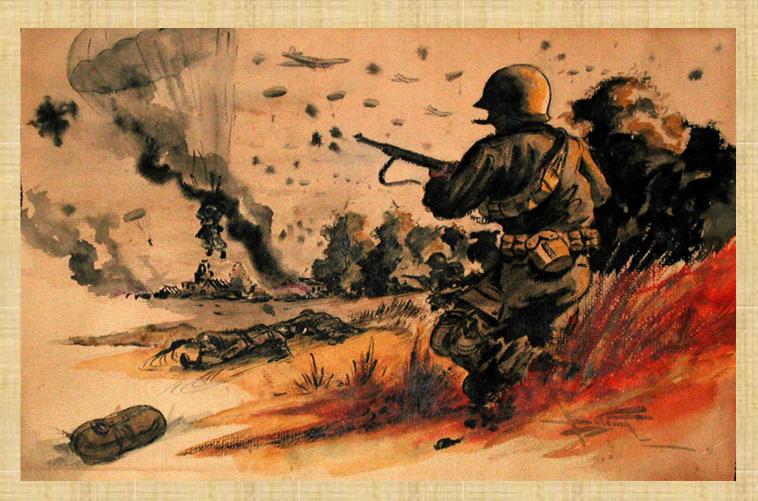

N.W. of Wesel, Germany - sketch from memory 1993

(Value - \$1,500.00 - original size - 23.0"x12.625")

"Combat - Over the Dead"

The Drop Zone - Land of the Quick or the Dead - Artist's vision - circa 1993
(Value - \$1,000.00 - original size - 13.0"x9.75")