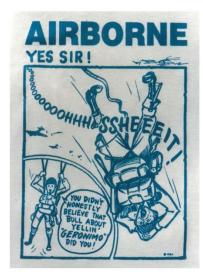

"Getting Off a Hot DZ" From the artist's experience. (Picture 13 of 23)

"Airborne Cartoon Humor" by Robert Baldwin – 1974 & 1980 (Picture 14 of 23)

"Airborne Units" – Old & New (Picture 15 of 23)

"The Airborne Walk" – Ft. Benning, Georgia
Designed by Robert Baldwin.
Pictures are of the original model.
Dedicated April 17, 1986
(Picture 16 of 23)