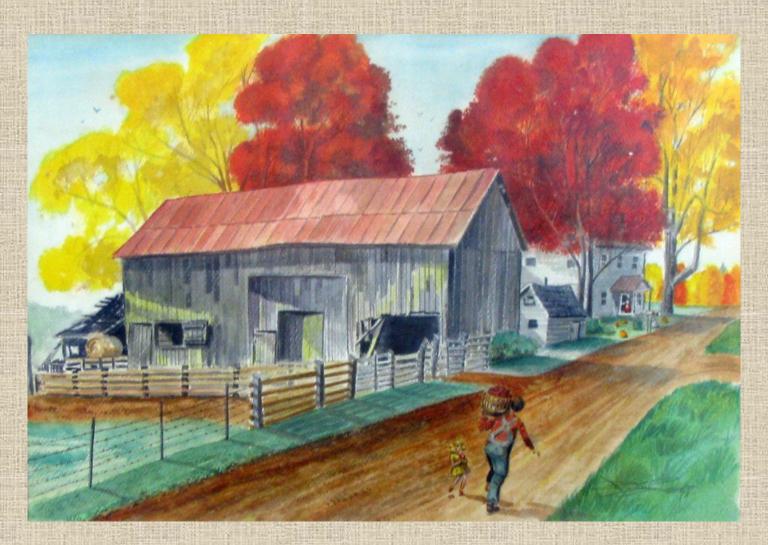

A Vanishing Scene - 1993 Valued at \$1,000.00 in 2015 Actual size - 21"x15"

Pennsylvania Farm Road - 1993 Valued at \$700.00 in 2015 Actual size - 14"x10"

A Carton of Kittens - 1994 Valued at \$200.00 in 2015 Actual size - 12.75"x10.25"