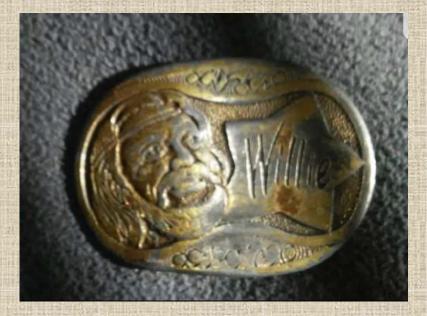

New Jersey Inspection Department of the division of Motor Vehicles, Local 518 - 1937-1977

Delta Queen Riverboat

Dragon Buckle - only one in existence

Willie Nelson - Only three finished pieces were made: two in brass and one in chrome as pictured. The owner of the original prototype which was proposed to Willie Nelson is unknown, though it was sold on eBay on February 11, 2012. The chrome and the second brass pieces are owned by Baldwin family members.

Willie Nelson - There are also known to be three partially finished pieces in circulation: one with partial brass plate (apparently a prototype for the original sent to Willie Nelson) and two in pewter. The owner of the brass prototype is Ms. Danielle Purnell of Milton, Florida. The owner of one of the pewter buckles is Corey Moseley of Celebration, Florida. The owner of the other pewter piece is unknown, though it was sold in February of 2018 on eBay. The last known sale price of this buckle was \$75.00.