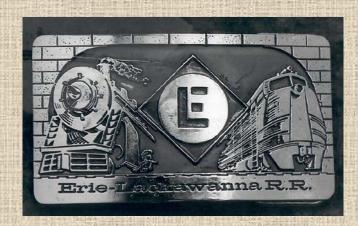

United States Marines. Picture donated by Tracy Walenciej.

United States Special Forces. Picture donated by Prenston Sr. Gale.

Black River & Western Railroad / Jersey Central Railroad

Erie-Lackawanna Railroad / Lehigh Valley Railroad