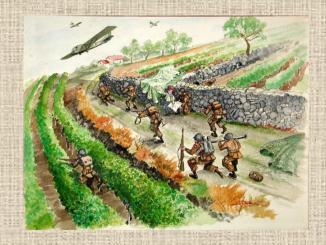

### The Robert M. Baldwin Collection

"The Hunter is Starving"
Operation Dragoon - 1944 - Southern France
509 Parachute Infantry Combat Team - The artist's vision - circa 1993
(Value - \$1,000.00 - original size - 22.25"x17.25")

"First In"
The guy who gets there first and is the target.
The artist's vision.
(Picture 3 of 23)

"The Hunter is Starving"
Operation Dragoon - 1944 - Southern France
509 Parachute Infantry Combat Team
The artist's vision. (Picture 4 of 23)