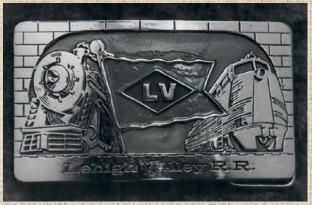

United States Marines. Picture donated by Tracy Walenciej.

United States Special Forces. Picture donated by Prenston Sr. Gale.

Black River & Western Railroad / Jersey Central Railroad

Erie-Lackawanna Railroad / Lehigh Valley Railroad