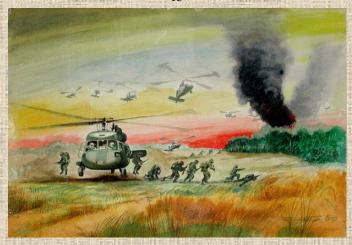

# <sup>25</sup> **- NOTES -**

Among the artwork of Robert M. Baldwin Sr. being donated to Veteran's Haven North in Glen Gardner is this painting of a landing by U.S. Army paratroopers during World War II. Baldwin served with the 82nd Airborne Division. (COURTESY PHOTOS)

# Veteran and artist soldiered through the war he painted

By Pete Brekus

A New Jersey veteran's collection of battlefield sketches and paintings has been donated to Veteran's Haven North in Glen Gardner.