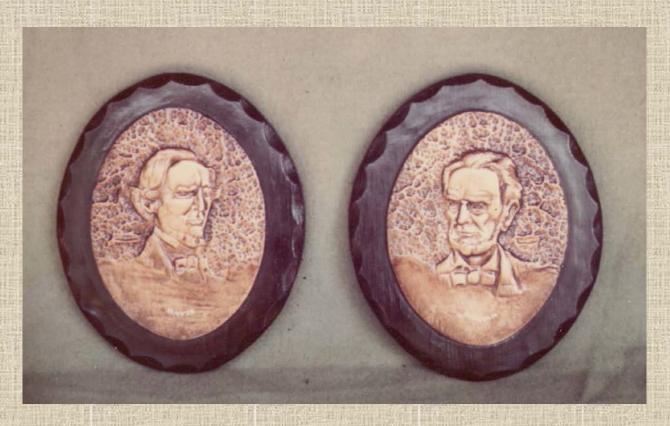

#### The Davis/Lincoln Presidential Set

The Jefferson Davis / Abraham Lincoln Civil War Presidential set was created in Hydro-Stone from an original copper rubbing made by Robert Baldwin. A casting was made of the original and then poured in Hydro-Stone. The copper color was painted on. The set was valued at \$50 for the set and \$30 individually.