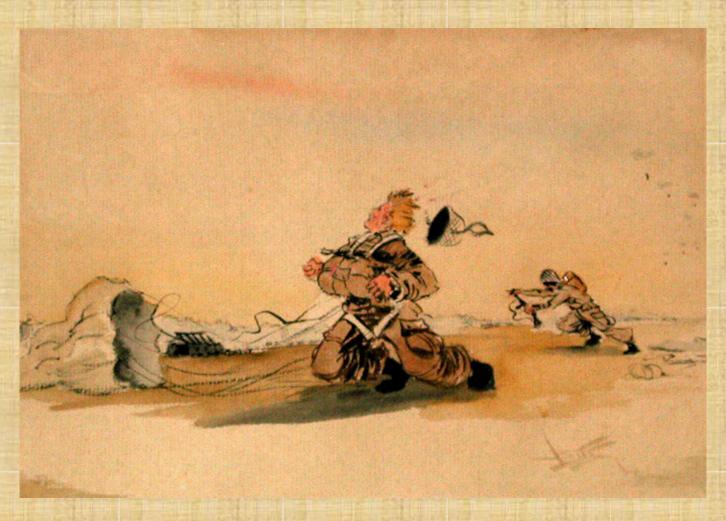

"Look For the Red Roof"
Operation Varsity - over the Rhine
March 24 - 10+ O'clock - "DZ W" - 1990
(Value - \$1,500.00 - original size - 24"x16.5")

"NAM" - 1968 Artist's vision - 1993. (Value - \$1,000.00 - original size - 21.375"x14.25")

chute opened and it seemed like I was floating over a gigantic corn popper, occasionally split by the rip of a Jerry Schmizer (machine gun).

Got on the ground, took me an age it seemed to get out of my chute, and get out my rifle. I got up and tried to run. I was between two houses (ed.- see paintings "Look for the Red Roof" and "The Drop Zone" below) from which the Jerrys were blazing away. Had 2 bags full of ammo and grenades strapped to me and in the jump the strap broke and my harness also was tangled up. Well, with all this and my pockets full, I'd stumble a ways then trip and fall, exhausted and my throat parched. I somehow got between those houses and into the woods. Others were not so lucky. How I made it I'll never know.