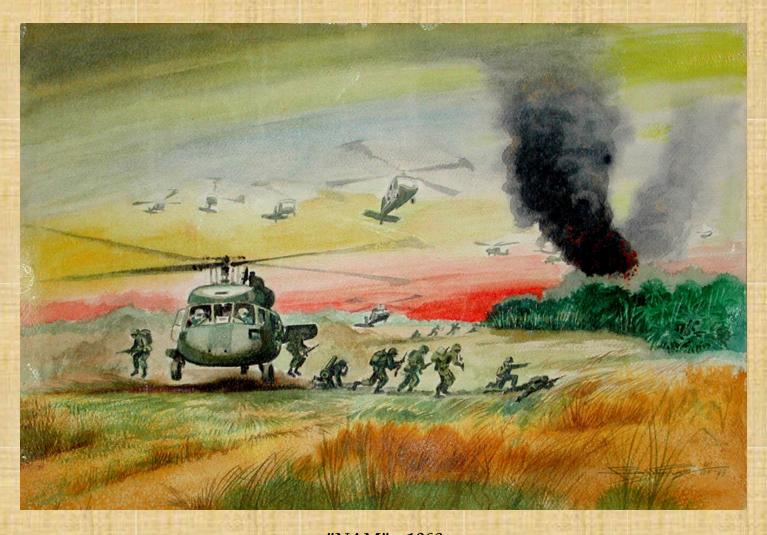

"Look For the Red Roof"
Operation Varsity - over the Rhine
March 24 - 10+ O'clock - "DZ W" - 1990
(Value - \$1,500.00 - original size - 24"x16.5")

"NAM" - 1968 Artist's vision - 1993. (Value - \$1,000.00 - original size - 21.375"x14.25")

"NAM" - 1968 In the artist's eye.

"Enough!"
Marines, South Pacific WWII
In the artist's eye.

"Incoming CG4A Gliders" Wesel 1945

"Street Sketches" with captions
Berlin - 1945

"Looking North Down Adolph Hitler Strasse" Essen - April 11, 1945

"NAM" - 1968 The artist's vision. (Picture 10 of 23)

"Combat - Over the Dead"
The Drop Zone - Land of the Quick or the Dead
The artist's vision.
(Picture 11 of 23)