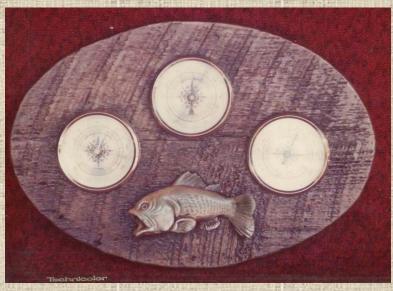

#### Peace and Love

Foam plastic reproductions from molds made from original pieces by Robert Baldwin. Pieces sold for \$25 individually.

Adaptations of original art by Robert Baldwin reproduced in foam plastic as backgrounds for weather recording instruments. Pieces sold individually, depending on the equipment mounted within them, for between \$50 to \$80.