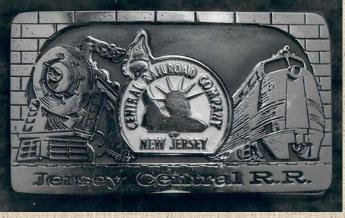

#### Commemorative Belt Buckles

These belt buckles were produced by Robert Baldwin between 1970 and 2003 to honor special commemorative events for organizations and/or military groups. All designs are unique to the event and were originally sculpted in clay from which a rubber mold was made which could accept the white metal (similar to pewter) which Robert used to replicate his pieces. He personally melted the metal with his own smelter, poured each buckle, had it plated and finished it off by painting or antiquing. They were sold for prices varying from \$15 for individual stock pieces to \$25 to \$50 for special designs which were commissioned by his clients. The higher prices were determined by design, event importance and quantity considerations. What you see here are just a few samples of his pieces. Some of the earlier pieces were created in partnership with the Davos Company of Middlesex, New Jersey with which Robert was associated. Others were produced solely by him. All designs contain the Baldwin Originals logo. There are many other pieces which were produced and if anyone has pictures of them which they would like to display on this site, those pictures will be gratefully accepted.

United States Marines. Picture donated by Tracy Walenciej.

United States Special Forces. Picture donated by Prenston Sr. Gale.

Black River & Western Railroad / Jersey Central Railroad

Erie-Lackawanna Railroad / Lehigh Valley Railroad