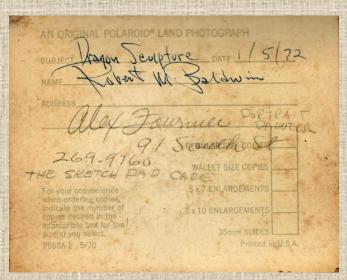

The original clay sculpture was made in 1972 as attested to by this photograph and the inscription on the back. The gold leaf sculpture above was created in 1992 as attested to by the copyright inscription and the artist's signature on the tail just behind the back legs.