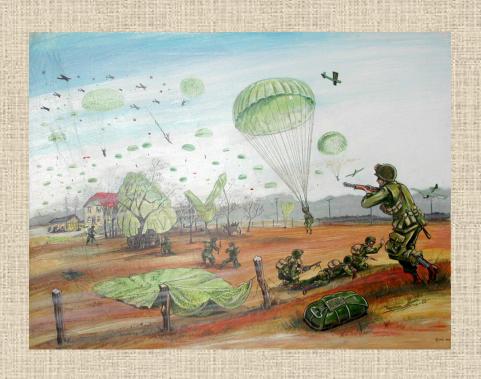

"Look For the Red Roof"
Operation Varsity - over the Rhine
March 24 - 10+ O'clock - "DZ W" - 1990
(Value - \$1,500.00 - original size - 24"x16.5")

"NAM" - 1968 Artist's vision - 1993. (Value - \$1,000.00 - original size - 21.375"x14.25")

chute opened and it seemed like I was floating over a gigantic corn popper, occasionally split by the rip of a Jerry Schmizer (machine gun).

Got on the ground, took me an age it seemed to get out of my chute, and get out my rifle. I got up and tried to run. I was between two houses (ed.- see paintings "Look for the Red Roof" and "The Drop Zone" below) from which the Jerrys were blazing away. Had 2 bags full of ammo and grenades strapped to me and in the jump the strap broke and my harness also was tangled up. Well, with all this and my pockets full, I'd stumble a ways then trip and fall, exhausted and my throat parched. I somehow got between those houses and into the woods. Others were not so lucky. How I made it I'll never know.