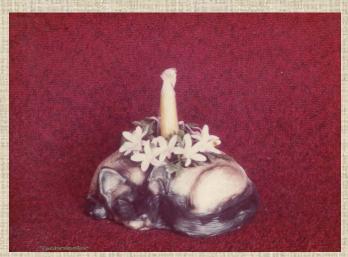

### Animal Planters and Candle Holders

These pieces were produced exclusively in Hydro-Stone from castings made from originals which were sculpted in clay.

They were hand-painted and sold for \$25.00 each.