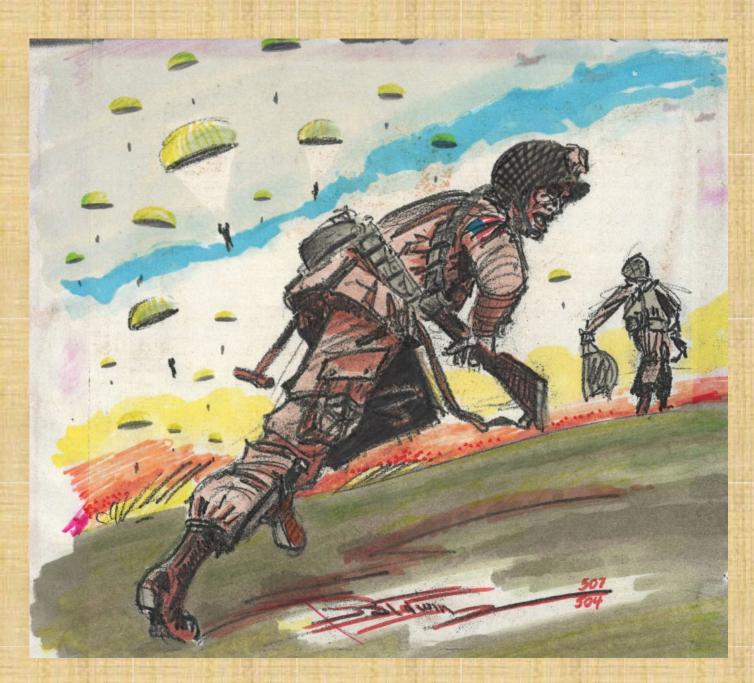

## The Robert M. Baldwin Collection

"The Drop Zone"

March 24, 1945 - 10:08 O'Clock

N.W. of Wesel, Germany

From the artist's experience.

(Picture 1 of 23)

"Look For the Red Roof"
Operation Varsity - over the Rhine
March 24 - 10+ O'clock - "DZ W"
From the artist's experience. (Picture 2 of 23)

# <sup>25</sup> **- NOTES -**

Among the artwork of Robert M. Baldwin Sr. being donated to Veteran's Haven North in Glen Gardner is this painting of a landing by U.S. Army paratroopers during World War II. Baldwin served with the 82nd Airborne Division. (COURTESY PHOTOS)