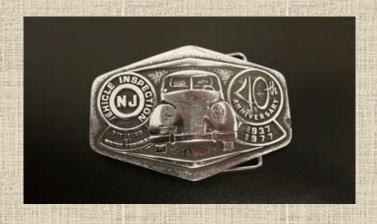

#### Limited Edition Buckles

40th Anniversary of the New Jersey Vehicle Inspection Department of the Division of Motor Vehicles, Local 518 - 1937-1977. The picture above was provided by Ms. Debby Campbell of a buckle originally purchased by her brother-in-law, Charles Campbell, a member of Local 518. The buckle is currently in the possession of Mark Baldwin.

New Jersey Inspection Department of the division of Motor Vehicles, Local 518 - 1937-1977

Delta Queen Riverboat

Dragon Buckle - only one in existence

Willie Nelson - Only three finished pieces were made: two in brass and one in chrome as pictured. The owner of the original prototype which was proposed to Willie Nelson is unknown, though it was sold on eBay on February 11, 2012. The chrome and the second brass pieces are owned by Baldwin family members.