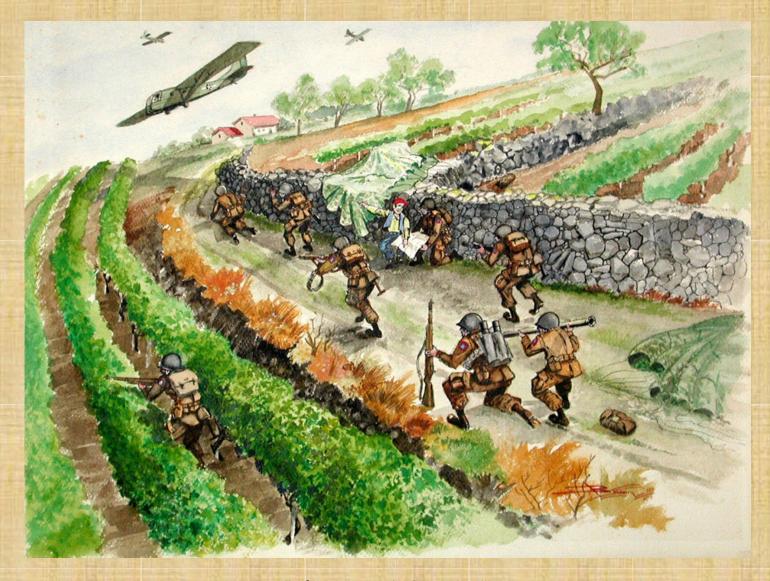

### The Robert M. Baldwin Collection

"The Hunter is Starving"
Operation Dragoon - 1944 - Southern France
509 Parachute Infantry Combat Team - The artist's vision - circa 1993
(Value - \$1,000.00 - original size - 22.25"x17.25")

"First In"
The guy who gets there first and is the target.
The artist's vision.
(Picture 3 of 23)

"The Hunter is Starving"
Operation Dragoon - 1944 - Southern France
509 Parachute Infantry Combat Team
The artist's vision. (Picture 4 of 23)