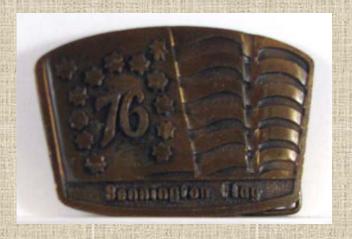

Bennington Flag

The Silent Service - for the Trident submarine

82nd Airborne - Picture provided by Richard Hampson in Connecticut.

Quakertown, New Jersey Fire Company

Clinton, New Jersey Fire Department

Park Place Casino Hotel, Atlantic City, New Jersey