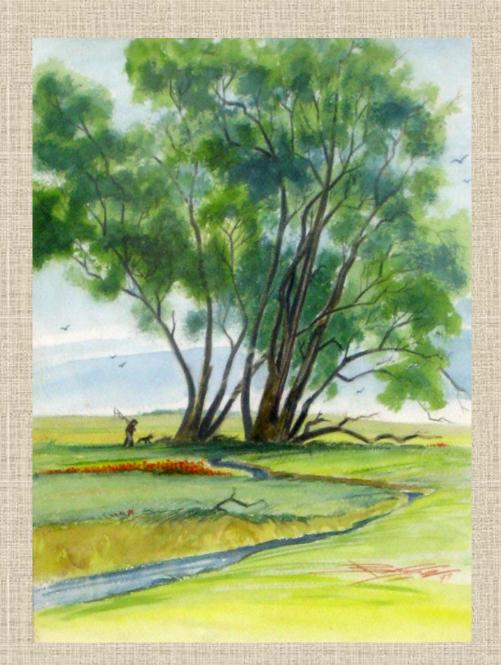

Mountain Stream - 1993
Sold on eBay 11-9-2018 for \$737.47. Reframed and gifted 11-14-2018
with a value of \$900.00
Valued at \$550.00 in 2015
Actual size - 14.5"x11.0"

Nature by the River - 1995 Valued at \$400.00 in 2015 Actual size - 13"x9.5"