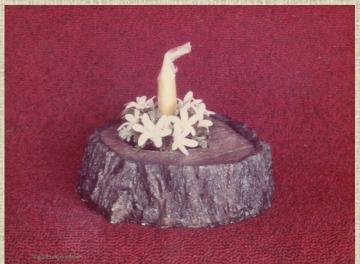

### Animal Planters and Candle Holders

These pieces were produced exclusively in Hydro-Stone from castings made from originals which were sculpted in clay.

They were hand-painted and sold for \$25.00 each.