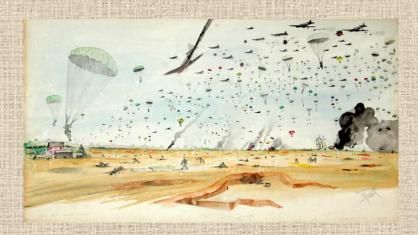

## The Robert M. Baldwin Collection

"The Drop Zone"

March 24, 1945 - 10:08 O'Clock

N.W. of Wesel, Germany

From the artist's experience.

(Picture 1 of 23)

"Look For the Red Roof"
Operation Varsity - over the Rhine
March 24 - 10+ O'clock - "DZ W"
From the artist's experience. (Picture 2 of 23)

"First In"
The guy who gets there first and is the target.
The artist's vision.
(Picture 3 of 23)

"The Hunter is Starving"
Operation Dragoon - 1944 - Southern France
509 Parachute Infantry Combat Team
The artist's vision. (Picture 4 of 23)

"Incoming CG4A Gliders"
Wesel 1945
The artist's vision. (Picture 5 of 23)

"Mute and smoldering reminders that bordered our path through Essen." From the artist's experience. (Picture 7 of 23)

"Street Sketches" with captions
Berlin - 1945
From the artist's experience.
(Picture 6 of 23)

"Street Sketches" attachment with readable captions

"Looking North Down Adolph Hitler Strasse"
Essen - April 11, 1945
From the artist's experience.
(Picture 8 of 23)

"Enough!"
Marines, South Pacific WWII
The artist's vision.
(Picture 9 of 23)

"NAM" - 1968 The artist's vision. (Picture 10 of 23)

"Combat - Over the Dead"
The Drop Zone - Land of the Quick or the Dead
The artist's vision.
(Picture 11 of 23)