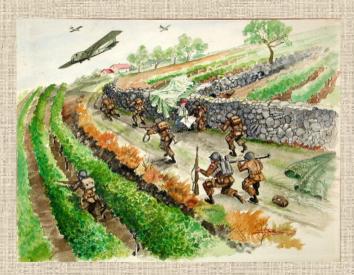

chute opened and it seemed like I was floating over a gigantic corn popper, occasionally split by the rip of a Jerry Schmizer (machine gun).

Got on the ground, took me an age it seemed to get out of my chute, and get out my rifle. I got up and tried to run. I was between two houses (ed.- see paintings "Look for the Red Roof" and "The Drop Zone" below) from which the Jerrys were blazing away. Had 2 bags full of ammo and grenades strapped to me and in the jump the strap broke and my harness also was tangled up. Well, with all this and my pockets full, I'd stumble a ways then trip and fall, exhausted and my throat parched. I somehow got between those houses and into the woods. Others were not so lucky. How I made it I'll never know.