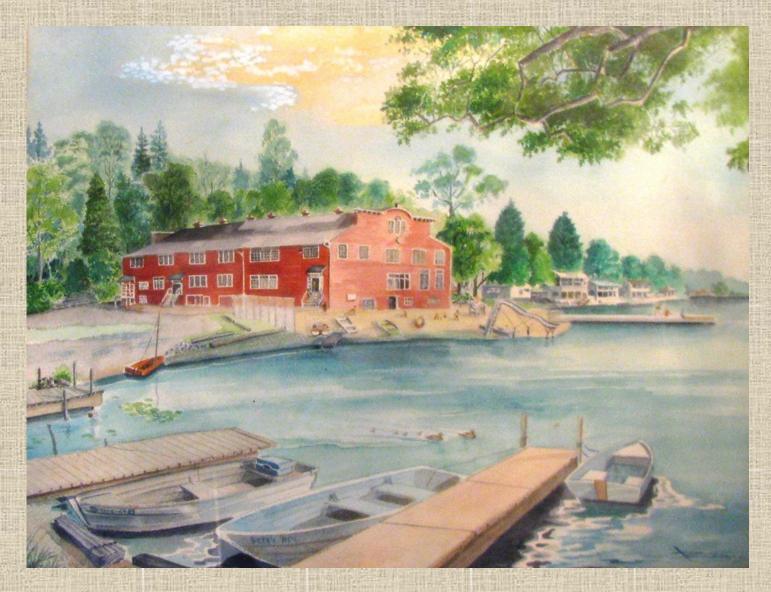

Fishin' Time - 1997 Valued at \$400.00 in 2015 Actual size - 10.0"x14.5"

Waterfront-1993 Valued at \$450.00 in 2015 Actual size - 8"x11"

Saylor's Lake Pavilion - 1993
Sold on eBay in May of 2018 for \$1,200.00.
Built in October of 1923 for \$33K, the building was destroyed by a collapsing roof from snow on February 16, 1994.
Actual size - 23''x18''