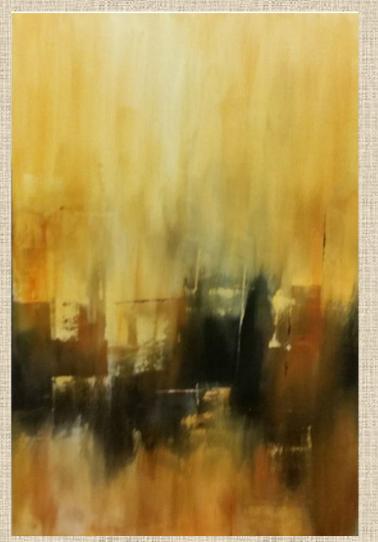

A Vanishing Scene - 1993 Valued at \$1,000.00 in 2015 Actual size - 21"x15"

Pennsylvania Farm Road - 1993 Valued at \$700.00 in 2015 Actual size - 14"x10"

A Carton of Kittens - 1994 Valued at \$200.00 in 2015 Actual size - 12.75"x10.25"

Mountain Stream - 1993
Sold on eBay 11-9-2018 for \$737.47. Reframed and gifted 11-14-2018
with a value of \$900.00
Valued at \$550.00 in 2015
Actual size - 14.5"x11.0"

Nature by the River - 1995 Valued at \$400.00 in 2015 Actual size - 13"x9.5"

Ocracoke Light, Outer Banks, North Carolina - 1973
Valued at \$400.00 in 2015
Actual size - 11.5"x15"

Pennsylvania Farm - 1998 Valued at \$750.00 in 2015 Actual size - 21.5"x15.0"

Stark / Hark - 1995 Valued at \$200.00 in 2015 Actual size - 10"x14.5"