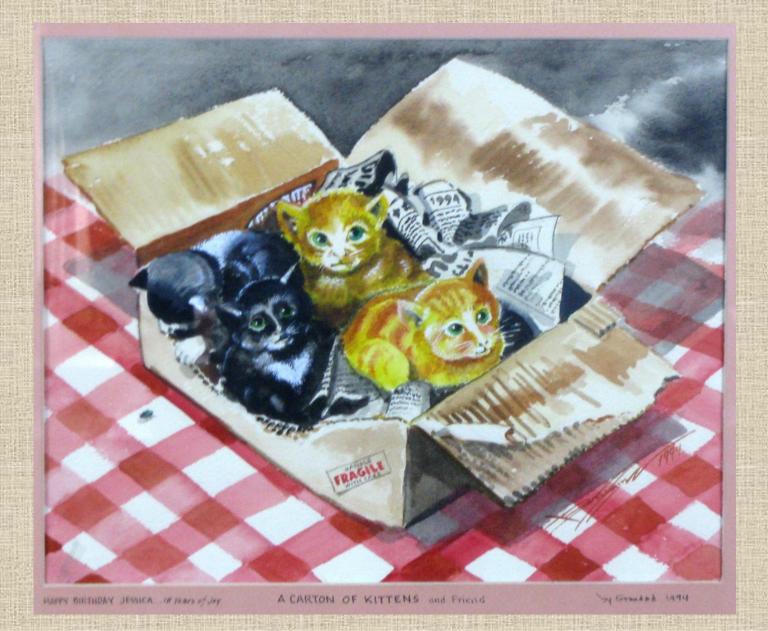

A Vanishing Scene - 1993 Valued at \$1,000.00 in 2015 Actual size - 21"x15"

Pennsylvania Farm Road - 1993 Valued at \$700.00 in 2015 Actual size - 14"x10"

A Carton of Kittens - 1994 Valued at \$200.00 in 2015 Actual size - 12.75"x10.25"