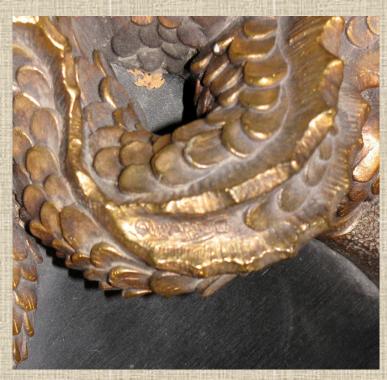

## The Baldwin Dragon

The *Baldwin Dragon* was originally sculpted by Robert Baldwin in 1972 and is arguably his most sophisticated sculpted piece. At 22'' long and 6'' high, it is a fully operational incense burner. As you can see from the picture above, once the incense cone is lighted, placed on the removable tongue and inserted into the dragon's mouth, the smoke swirls out of the dragon's mouth. The original was sculpted in clay and a casting was made from it. The dragon was only produced in Hydro-Stone. It was considered by Robert Baldwin to have it cast in bronze, but the project never reached that stage. They were finished in paint as well as gold leaf. The one in the picture above is gold leaf. In 2015 there were known to be at least five dragons in existence which were held by family members. They were owned by Mark Baldwin, Jeanne (Baldwin) Williams, Carl and Eric Baldwin.

The original clay sculpture was made in 1972 as attested to by this photograph and the inscription on the back. The gold leaf sculpture above was created in 1992 as attested to by the copyright inscription and the artist's signature on the tail just behind the back legs.