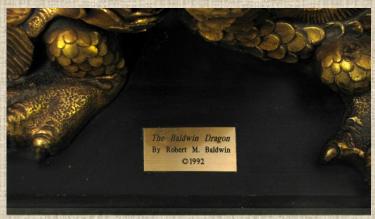

## The Baldwin Dragon

The *Baldwin Dragon* was originally sculpted by Robert Baldwin in 1972 and is arguably his most sophisticated sculpted piece. At 22'' long and 6'' high, it is a fully operational incense burner. As you can see from the picture above, once the incense cone is lighted, placed on the removable tongue and inserted into the dragon's mouth, the smoke swirls out of the dragon's mouth. The original was sculpted in clay and a casting was made from it. The dragon was only produced in Hydro-Stone. It was considered by Robert Baldwin to have it cast in bronze, but the project never reached that stage. They were finished in paint as well as gold leaf. The one in the picture above is gold leaf. In 2015 there were known to be at least five dragons in existence which were held by family members. They were owned by Mark Baldwin, Jeanne (Baldwin) Williams, Carl and Eric Baldwin.

The original clay sculpture was made in 1972 as attested to by this photograph and the inscription on the back. The gold leaf sculpture above was created in 1992 as attested to by the copyright inscription and the artist's signature on the tail just behind the back legs.