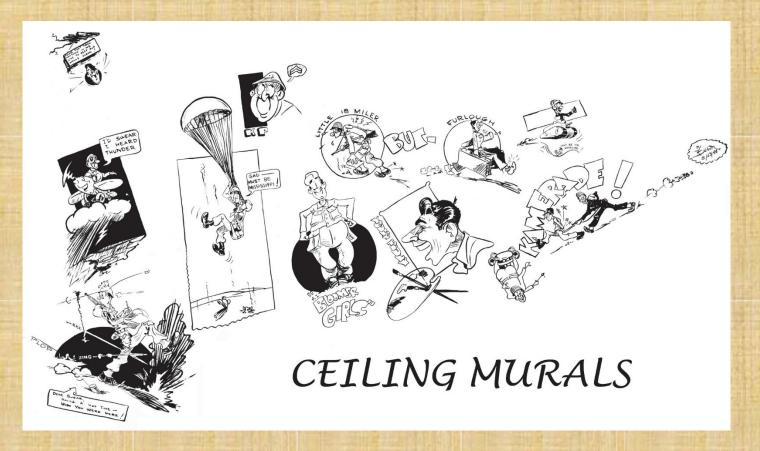

"Ceiling Murals"

Caricatures drawn by Robert Baldwin on the ceiling of his family's attic ceiling in 1944 before combat. Captured on film and reproduced digital (Value - \$1,500.00 - original size - 16.5"x10.5")

"Ceiling Murals"

Caricatures drawn by Robert Baldwin on the ceiling of his family's attic ceiling in 1944 before combat.

Captured on film and reproduced digitally.

"First In"
The guy who gets there first and is the target.

## "Ceiling Murals" Caricatures drawn by Robert Baldwin on the ceiling

of his family's attic ceiling in 1944 before combat.

Captured on film and reproduced digitally.

(Picture 18 of 23)

A Mother's Day 1945 present to his mother in caricature style from Robert M. Baldwin (Picture 19 of 23)