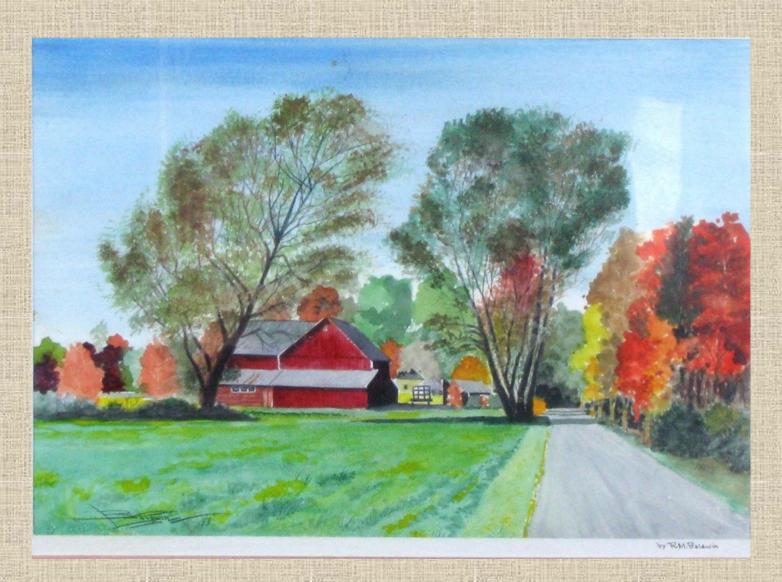

Ocracoke Light, Outer Banks, North Carolina - 1973
Valued at \$400.00 in 2015
Actual size - 11.5"x15"

Pennsylvania Farm - 1998 Valued at \$750.00 in 2015 Actual size - 21.5"x15.0"

Stark / Hark - 1995 Valued at \$200.00 in 2015 Actual size - 10"x14.5"