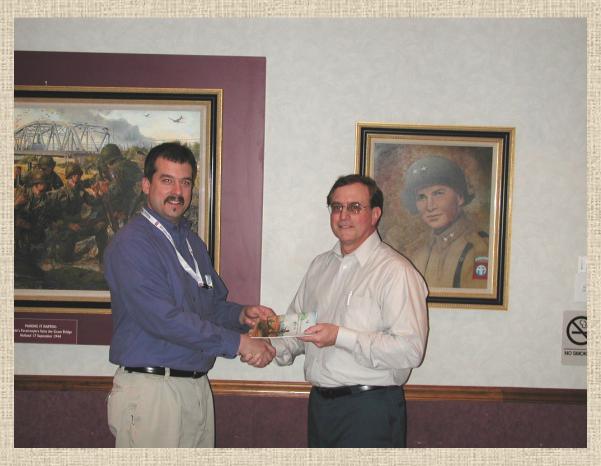

## FT. BRAGG COLLECTION

This was the Collection Booklet which was presented to Director Jim Hallis at the presentation of the Robert M. Baldwin Collection on March 26, 2005:

## **Collection Booklet**

Mark Baldwin hands Mr. Jim Hallis a copy of the history of the Robert M. Baldwin Collection on March 26th, 2005.