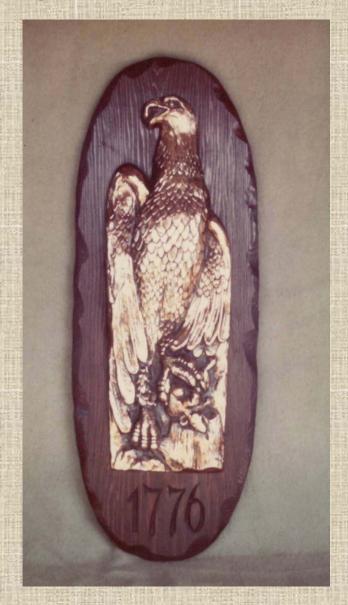

## The Baldwin Eagle and Owl

These pieces were produced in both Hydro-Stone as well as foam plastic and presented in a variety of finishes. The originals were sculpted in clay and castings were made from them. The Owl here was painted and the Eagle was in antiqued gold paint. Both were mounted on wood. They sold commercially in the range of \$50.00 to \$100.00 apiece. In 2015 they were valued at \$200.00 each. If the pieces are signed, the value could increase by at least \$100.00.