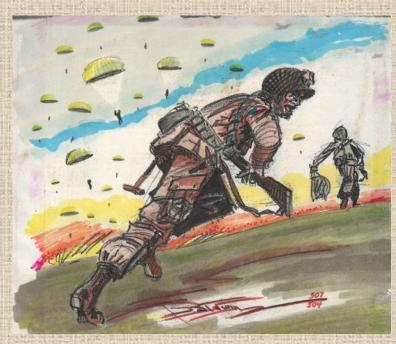

### The Robert M. Baldwin Collection

"The Hunter is Starving"
Operation Dragoon - 1944 - Southern France
509 Parachute Infantry Combat Team - The artist's vision - circa 1993
(Value - \$1,000.00 - original size - 22.25"x17.25")

"First In"
The guy who gets there first and is the target.
The artist's vision.
(Picture 3 of 23)

"The Hunter is Starving"
Operation Dragoon - 1944 - Southern France
509 Parachute Infantry Combat Team
The artist's vision. (Picture 4 of 23)