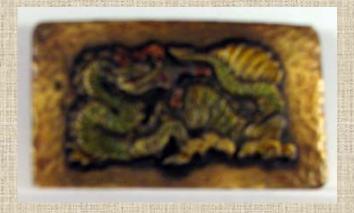

## The Baldwin Dragon

The *Baldwin Dragon* was originally sculpted by Robert Baldwin in 1972 and is arguably his most sophisticated sculpted piece. At 22'' long and 6'' high, it is a fully operational incense burner. As you can see from the picture above, once the incense cone is lighted, placed on the removable tongue and inserted into the dragon's mouth, the smoke swirls out of the dragon's mouth. The original was sculpted in clay and a casting was made from it. The dragon was only produced in Hydro-Stone. It was considered by Robert Baldwin to have it cast in bronze, but the project never reached that stage. They were finished in paint as well as gold leaf. The one in the picture above is gold leaf. In 2015 there were known to be at least five dragons in existence which were held by family members. They were owned by Mark Baldwin, Jeanne (Baldwin) Williams, Carl and Eric Baldwin.

There were, however, more produced and sold by the Hammacher Schlemmer Company, but there is no record of how many. It would have been a small number, however. The *Baldwin Dragon* was valued for sale at \$800.00 in 1992. Its value in 2015 was placed at \$1,500.00.

The original clay sculpture was made in 1972 as attested to by this photograph and the inscription on the back. The gold leaf sculpture above was created in 1992 as attested to by the copyright inscription and the artist's signature on the tail just behind the back legs.