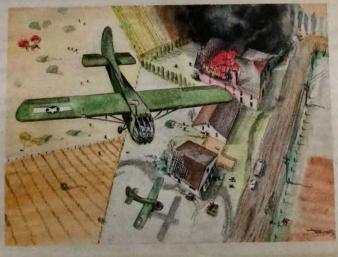

"Enough!"

Marines, South Pacific WWII.

Artist's vision - 1994.

(Value - \$1,000.00 - original size - 17.375"x22.75")

"Incoming CG4A Gliders"
Wesel 1945 - Artist's vision - 1993.
(Value - \$1,000.00 - original size - 21.25"x14.0")

"Incoming CG4A Gliders"
Wesel 1945
The artist's vision. (Picture 5 of 23)

"Mute and smoldering reminders that bordered our path through Essen." From the artist's experience. (Picture 7 of 23)

"Street Sketches" with captions
Berlin - 1945
From the artist's experience.
(Picture 6 of 23)