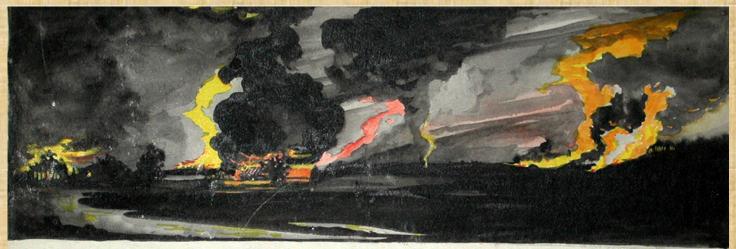

"Mute and smoldering reminders that bordered our path through Essen." Inscription on front of painting. Original sketch - 1945 (Value - \$1,500.00 - original size - 9.75"x6.125")

BY MIGHT THE SKIES WERE ABLAZE WITH WIERD COLORS AND SHADOWS AS FARM HOUSES AND TOWNS BLAZED FURIOUSLY. IN THESE PLACES SOME FAMATICS CHOSE TO FIGHT IT OUT REGADLESS OF COST

#### "Blazing Skies"

"By night the skies were ablaze with weird colors and shadows as farm houses and towns blazed furiously. In these places some fanatics chose to fight it out regardless of cost."

Original sketch - 1945.

(Value - \$1,500.00 - original size - 11.75"x4.875")

"General Anthony C. "Nuts" McAuliffe
Commander of the 101st troops at Bastogne, Belgium
who delivered the famous reply of "Nuts" when asked by the
Germans to surrender. Robert Baldwin created the artwork for this award.
(Value - \$800.00 - original size - 8"x10")