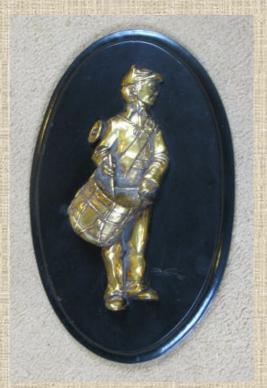

#### The Civil War Soldier Set

The *Civil War Soldier* set was sold both as a three-piece set as well as individually. The originals were sculpted in clay and castings were made from the original. It was then produced in Hydro-Stone and mounted both on wood (as seen above) or as a single unit with Hydro-Stone, wood-textured background. The pieces sold at \$50.00 individually and \$125.00 for the set. Originals in 2015 were valued at \$200.00 individually and \$800.00 for the set. If pieces are signed, the value would increase by \$100.00 per piece.

These two pieces were in the possession of Mark Baldwin in 2015. The drummer is signed, made of Hydro-Stone and mounted on a wooden plaque. It is painted gold, antiqued and signed by the artist on

the back, dated 1982. It was valued at \$300.00 in 2015. The union soldier and background are one-piece Hydro-Stone and were polished with, of all things, shoe polish! Though it is unsigned, it is an original creation of Robert Baldwin as were all *Baldwin Originals*. There is a notation to this effect on the back of the piece. The original signature was on the back of a wooden frame that got destroyed. It is valued at \$200.00 in 2015 without the signature and has been reframed.