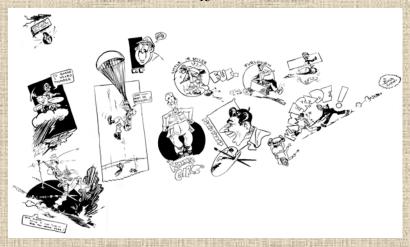

"Airborne Unit Patch Collection" - Old & New Collage from the collection of Robert Baldwin (Value - \$200.00 - original size - 13"x8")

"Collage of Airborne Bravado"

From the collection of Robert Baldwin - cartoons are his original art.

(Value - \$400.00 - original size - 13"x8")

"Airborne Cartoon Humor"

Cartoons by Robert Baldwin - 1974 & 1980
(Value - \$500.00 - original size - 13"x8")

Mark Baldwin - Site Administrator E-mail - mbaldwin@collabre.com

17th Airborne Division

"Airborne Bravado"
Cartoons and T-shirt designs by Robert Baldwin.
(Picture 17 of 23)