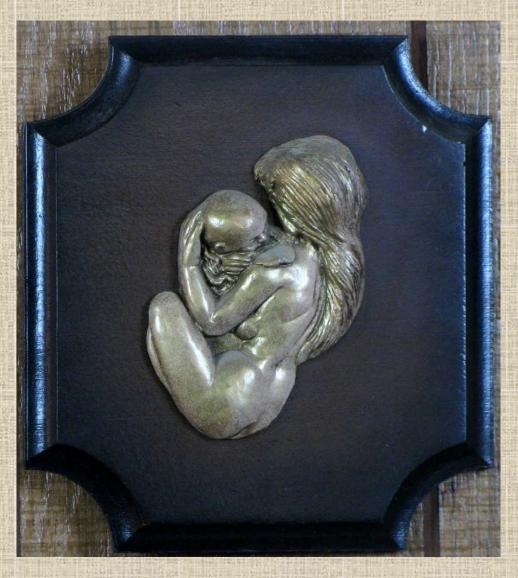

## Mother & Child

Mother & Child, originally molded in clay and then cast in Hydro-Stone. Mounted on various backgrounds.

The piece was sold for \$50.00.