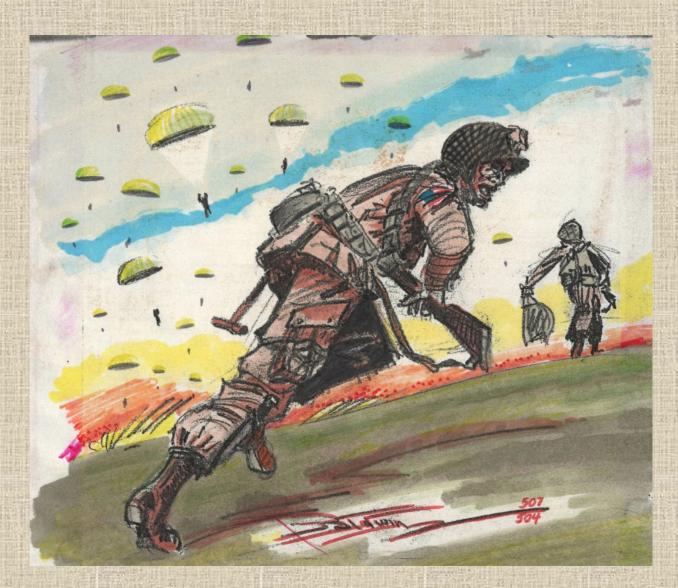

"Look For the Red Roof"
Operation Varsity - over the Rhine
March 24 - 10+ O'clock - "DZ W" - 1990
(Value - \$1,500.00 - original size - 24"x16.5")

"NAM" - 1968 Artist's vision - 1993. (Value - \$1,000.00 - original size - 21.375"x14.25")

chute opened and it seemed like I was floating over a gigantic corn popper, occasionally split by the rip of a Jerry Schmizer (machine gun).

Got on the ground, took me an age it seemed to get out of my chute, and get out my rifle. I got up and tried to run. I was between two houses (ed.- see paintings "Look for the Red Roof" and "The Drop Zone" below) from which the Jerrys were blazing away. Had 2 bags full of ammo and grenades strapped to me and in the jump the strap broke and my harness also was tangled up. Well, with all this and my pockets full, I'd stumble a ways then trip and fall, exhausted and my throat parched. I somehow got between those houses and into the woods. Others were not so lucky. How I made it I'll never know.