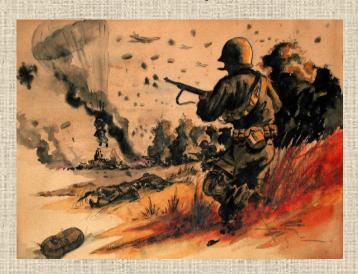

"Look For the Red Roof"
Operation Varsity - over the Rhine
March 24 - 10+ O'clock - "DZ W" - 1990
(Value - \$1,500.00 - original size - 24"x16.5")

"NAM" - 1968 Artist's vision - 1993. (Value - \$1,000.00 - original size - 21.375"x14.25")

chute opened and it seemed like I was floating over a gigantic corn popper, occasionally split by the rip of a Jerry Schmizer (machine gun).

Got on the ground, took me an age it seemed to get out of my chute, and get out my rifle. I got up and tried to run. I was between two houses (ed.- see paintings "Look for the Red Roof" and "The Drop Zone" below) from which the Jerrys were blazing away. Had 2 bags full of ammo and grenades strapped to me and in the jump the strap broke and my harness also was tangled up. Well, with all this and my pockets full, I'd stumble a ways then trip and fall, exhausted and my throat parched. I somehow got between those houses and into the woods. Others were not so lucky. How I made it I'll never know.