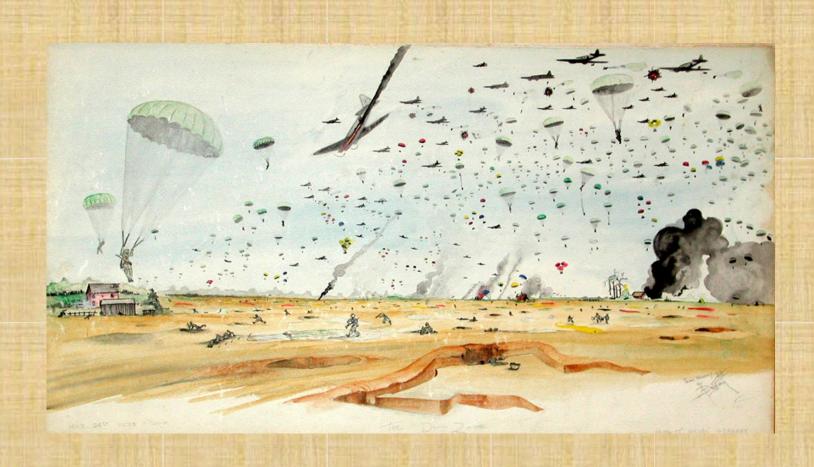

(Value - \$30.00 - original size - 5"x7")

"Looking North Down Adolph Hitler Strasse" Essen - April 11, 1945 - original sketch (Value - \$1,500.00 - original size - 22.0"x14.0")

"The Drop Zone"

March 24, 1945 - 10:08 O'Clock

N.W. of Wesel, Germany - sketch from memory 1993

(Value - \$1,500.00 - original size - 23.0"x12.625")

"Combat - Over the Dead"

The Drop Zone - Land of the Quick or the Dead - Artist's vision - circa 1993
(Value - \$1,000.00 - original size - 13.0"x9.75")

chute opened and it seemed like I was floating over a gigantic corn popper, occasionally split by the rip of a Jerry Schmizer (machine gun).

Got on the ground, took me an age it seemed to get out of my chute, and get out my rifle. I got up and tried to run. I was between two houses (ed.- see paintings "Look for the Red Roof" and "The Drop Zone" below) from which the Jerrys were blazing away. Had 2 bags full of ammo and grenades strapped to me and in the jump the strap broke and my harness also was tangled up. Well, with all this and my pockets full, I'd stumble a ways then trip and fall, exhausted and my throat parched. I somehow got between those houses and into the woods. Others were not so lucky. How I made it I'll never know.